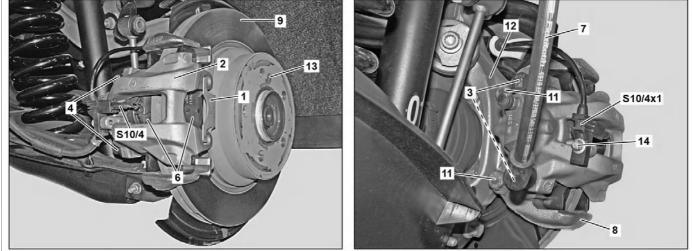

P42.10-2761-08

| 2 | Brake caliper | 8 | Caliper support | S10/4 | Right rear brake wear sensor |
|---|---------------|---|-----------------|-------|------------------------------|
| 6 | Brake linings | 9 | Brake disk      |       |                              |

| ⚠ Warning | <b>Risk of injury</b> . Skin or eye injuries may result when handling hot or glowing objects. | Wear protective gloves, protective clothing and safety glasses, if necessary.                                                                                                                                                                                                                                                          | AS00.00-Z-0002-01A |
|-----------|-----------------------------------------------------------------------------------------------|----------------------------------------------------------------------------------------------------------------------------------------------------------------------------------------------------------------------------------------------------------------------------------------------------------------------------------------|--------------------|
|           | Notes on repairs to brake system                                                              |                                                                                                                                                                                                                                                                                                                                        | AH42.00-P-0003-01A |
| XX        | Remove/install                                                                                |                                                                                                                                                                                                                                                                                                                                        |                    |
| 1         | Remove brake caliper (2) and fasten - with<br>lines attached - to vehicle free of tension     | ()<br>Do not subject the brake hose and electrical<br>line to tension and do not kink them.<br>The brake hose and the electrical line can<br>otherwise be damaged.                                                                                                                                                                     | AR42.10-P-0080EL   |
| 2         | Remove brake linings (6) from brake caliper support (8)                                       | <b>Installation:</b> Insert inner brake lining (6) with riveted-on spring into brake piston. Insert outer brake lining (6) into brake caliper support (8).<br>Only complete sets of brake linings (6) approved by Mercedes-Benz may be installed. Do not apply any brake paste or lubricants to brake pads (6) and brake calipers (2). |                    |
| 4         | Check                                                                                         |                                                                                                                                                                                                                                                                                                                                        |                    |
| 3<br>⊯~AP | Check condition of brake linings (6)                                                          | i Replace brake linings (6) as a complete set only.                                                                                                                                                                                                                                                                                    | AP42.10-P-4252EL   |
| 4         | Check condition of brake disk (9)                                                             |                                                                                                                                                                                                                                                                                                                                        |                    |
| i⊊ AP     |                                                                                               | Model 218 (except<br>218.374/375/376/392/974/975/976/992)<br>except code B07 (Ceramic brake system)<br>i Replace brake disks (9) as a complete set<br>only.                                                                                                                                                                            | AP42.10-P-4258EW   |
| 12        | Clean                                                                                         |                                                                                                                                                                                                                                                                                                                                        |                    |

© Daimler AG, 3/20/19, X/03/19, ar42.10-p-1700el, Removing, checking and installing rear axle brake pads Model 218 (except 218.374/375/376/392/974/975/976/992)

| ₩AP      |                                                                                                                                                                 |                                                                                                                                                                             | AP42.00-P-4290BA    |
|----------|-----------------------------------------------------------------------------------------------------------------------------------------------------------------|-----------------------------------------------------------------------------------------------------------------------------------------------------------------------------|---------------------|
| 10       | Carry out brake test on the test stand                                                                                                                          |                                                                                                                                                                             |                     |
| ₩ĨAP     |                                                                                                                                                                 |                                                                                                                                                                             | AP42.10-P-4210EW    |
| 9        | Check and correct brake fluid level in expansion reservoir                                                                                                      |                                                                                                                                                                             |                     |
| <u> </u> | Check                                                                                                                                                           |                                                                                                                                                                             |                     |
| 8        | Depress brake pedal several times until brake<br>linings (6) rest against brake disks (9)                                                                       | i Firm resistance should be noticeable at the brake pedal.                                                                                                                  |                     |
|          | <b>Risk of accident</b> when commissioning the vehicle due to a lack of braking effect when the service brake is operated for the first time after repair work. | Before starting the engine, actuate brake<br>pedal several times until pressure is built up<br>and maintained in the brake system.                                          | AS42.50-Z-0002-01A  |
| 7        | Install in the reverse order                                                                                                                                    |                                                                                                                                                                             |                     |
|          | Notes on installing brake wear indicator contact sensors                                                                                                        |                                                                                                                                                                             | AH42.10-P-0003-01CW |
| 6        | Pull out right rear brake wear sensor (S10/4)<br>out of pad backing plate of brake lining (6)                                                                   | When replacing the brake linings (6) or when replacing the rear right brake wear sensor (S10/4).                                                                            |                     |
| 5        | Clean contact surfaces of brake linings (6) on<br>brake caliper (2) and on brake caliper support<br>(8)                                                         | (*)<br>Do not use sharp-edged or pointed objects.<br>Otherwise, the dust boot, brake caliper (2) or<br>the brake caliper support (8) may be<br>damaged.<br>Assembly cleaner | *BR00.45-Z-1028-04A |