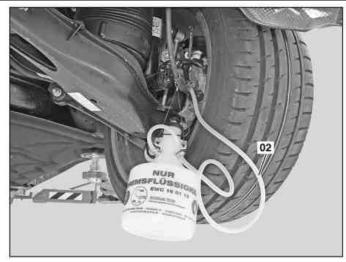

| $\mathbf{x}$ | Remove/install                                                                                                                            |                                                                                                                                                 |                     |  |
|--------------|-------------------------------------------------------------------------------------------------------------------------------------------|-------------------------------------------------------------------------------------------------------------------------------------------------|---------------------|--|
| ⚠ Danger!    | toppling off of the lifting platform.  and position four support plates at vehicle lift support points specified by vehicle manufacturer. |                                                                                                                                                 | AS00.00-Z-0010-01A  |  |
| ⚠ Danger!    | Risk of poisoning caused by swallowing brake fluid. Risk of injury caused by brake fluid coming into contact with skin and eyes.          | Only pour brake fluid into suitable and appropriately marked containers. Wear protective clothing and eye protection when handling brake fluid. | AS42.50-Z-0001-01A  |  |
| ⚠ Danger!    | <b>Risk of injury</b> to skin and eyes caused by handling hot or glowing objects.                                                         | Wear safety gloves, protective clothing and safety glasses, if necessary.                                                                       | AS00.00-Z-0002-01A  |  |
| <b>(3)</b>   | Notes on repairs to brake system                                                                                                          |                                                                                                                                                 | AH42.00-P-0003-01A  |  |
| (3)          | Notes on repairs to brake system                                                                                                          | Model 212, 218 with code (B07) Ceramic brake system                                                                                             | AH42.00-P-0003-01RQ |  |
| (1)          | Brake fluid notes                                                                                                                         |                                                                                                                                                 | AH42.50-P-0001-01A  |  |
| 1            | Open engine hood                                                                                                                          | Model 207, 212<br>Model 218                                                                                                                     | AR88.40-P-1000EW    |  |
| <b>₩</b>     | Clean                                                                                                                                     |                                                                                                                                                 |                     |  |
| 2            | Clean cap (1) and brake fluid reservoir (2)                                                                                               |                                                                                                                                                 |                     |  |
| 3            | Unscrew cap (1).                                                                                                                          |                                                                                                                                                 |                     |  |
| 4            | Suction off brake fluid from the brake fluid reservoir (2)                                                                                |                                                                                                                                                 |                     |  |
| 5            | Fill with new brake fluid up to the "MAX" mark in the brake fluid reservoir (2)                                                           |                                                                                                                                                 | *BF42.10-P-1001-01J |  |
| 6            | Connect filling and bleeding unit (01) onto brake fluid reservoir (2) and switch on                                                       | i Pay attention to manufacturer's operating instructions.                                                                                       |                     |  |
|              |                                                                                                                                           | Brake fluid changer with reservoir (10-20 I) gotis://B 42/43.2 01.1                                                                             |                     |  |
| 7            | Remove the front wheels                                                                                                                   | Model 212, 218 with code (B07) Ceramic brake system                                                                                             | AP40.10-P-4050EW    |  |
| 3.1          | Remove rear section of lower engine compartment paneling                                                                                  | Vehicles with gasoline engine and manual transmission                                                                                           | AR61.20-P-1105EW    |  |
| 3.2          | Remove rear bottom part of soundproofing                                                                                                  | Vehicles with diesel engine and manual transmission                                                                                             | AR94.30-P-5300EW    |  |
| 9            | Allow brake fluid to flow out at bleed screws                                                                                             | i New brake fluid must escape free of bubbles via the bleed hose (02): ↓                                                                        |                     |  |
|              |                                                                                                                                           | Bleed the system.                                                                                                                               | AR42.10-P-0010-02EW |  |