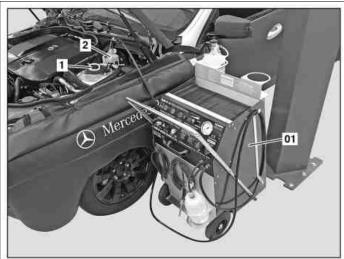

#### Shown on model 212

01 Filling and bleeding device 1 Cap 2 Brake fluid reservoir

02 Venting hose

| $\mathbf{x}$ | Remove/install                                                                                                                            |                                                                                                                                                 |                     |  |
|--------------|-------------------------------------------------------------------------------------------------------------------------------------------|-------------------------------------------------------------------------------------------------------------------------------------------------|---------------------|--|
| ⚠ Danger!    | toppling off of the lifting platform.  and position four support plates at vehicle lift support points specified by vehicle manufacturer. |                                                                                                                                                 | AS00.00-Z-0010-01A  |  |
| ⚠ Danger!    | Risk of poisoning caused by swallowing brake fluid. Risk of injury caused by brake fluid coming into contact with skin and eyes.          | Only pour brake fluid into suitable and appropriately marked containers. Wear protective clothing and eye protection when handling brake fluid. | AS42.50-Z-0001-01A  |  |
| ⚠ Danger!    | <b>Risk of injury</b> to skin and eyes caused by handling hot or glowing objects.                                                         | Wear safety gloves, protective clothing and safety glasses, if necessary.                                                                       | AS00.00-Z-0002-01A  |  |
| <b>(3)</b>   | Notes on repairs to brake system                                                                                                          |                                                                                                                                                 | AH42.00-P-0003-01A  |  |
| (3)          | Notes on repairs to brake system                                                                                                          | Model 212, 218 with code (B07) Ceramic brake system                                                                                             | AH42.00-P-0003-01RQ |  |
| (1)          | Brake fluid notes                                                                                                                         |                                                                                                                                                 | AH42.50-P-0001-01A  |  |
| 1            | Open engine hood                                                                                                                          | Model 207, 212<br>Model 218                                                                                                                     | AR88.40-P-1000EW    |  |
| <b>₩</b>     | Clean                                                                                                                                     |                                                                                                                                                 |                     |  |
| 2            | Clean cap (1) and brake fluid reservoir (2)                                                                                               |                                                                                                                                                 |                     |  |
| 3            | Unscrew cap (1).                                                                                                                          |                                                                                                                                                 |                     |  |
| 4            | Suction off brake fluid from the brake fluid reservoir (2)                                                                                |                                                                                                                                                 |                     |  |
| 5            | Fill with new brake fluid up to the "MAX" mark in the brake fluid reservoir (2)                                                           |                                                                                                                                                 | *BF42.10-P-1001-01J |  |
| 6            | Connect filling and bleeding unit (01) onto brake fluid reservoir (2) and switch on                                                       | i Pay attention to manufacturer's operating instructions.                                                                                       |                     |  |
|              |                                                                                                                                           | Brake fluid changer with reservoir (10-20 I) gotis://B 42/43.2 01.1                                                                             |                     |  |
| 7            | Remove the front wheels                                                                                                                   | Model 212, 218 with code (B07) Ceramic brake system                                                                                             | AP40.10-P-4050EW    |  |
| 3.1          | Remove rear section of lower engine compartment paneling                                                                                  | Vehicles with gasoline engine and manual transmission                                                                                           | AR61.20-P-1105EW    |  |
| 3.2          | Remove rear bottom part of soundproofing                                                                                                  | Vehicles with diesel engine and manual transmission                                                                                             | AR94.30-P-5300EW    |  |
| 9            | Allow brake fluid to flow out at bleed screws                                                                                             | i New brake fluid must escape free of bubbles via the bleed hose (02): ↓                                                                        |                     |  |
|              |                                                                                                                                           | Bleed the system.                                                                                                                               | AR42.10-P-0010-02EW |  |