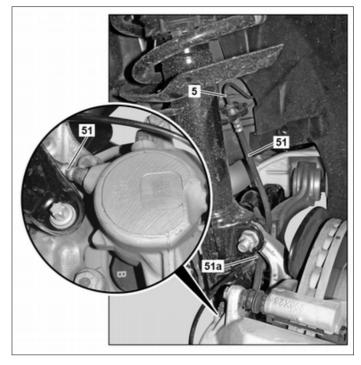

#### Front brake hose

5 Brake line51 Brake hose

51a Rubber protective ring

P42.10-2764-12

| ⚠ Caution | fluid. <b>Risk of injury</b> from skin and eye contact with brake fluid | Only pour brake fluid into suitable and appropriately marked containers. Wear protective clothing and eye protection when handling brake fluid. | AS42.50-Z-0001-01A |
|-----------|-------------------------------------------------------------------------|-------------------------------------------------------------------------------------------------------------------------------------------------|--------------------|
|           | Notes on externally invisible brake fluid loss                          |                                                                                                                                                 | AH42.10-P-9406-02A |
|           | Notes on installing brake hoses                                         |                                                                                                                                                 | AH42.10-P-9406-01A |
|           | Notes on repairs to brake system                                        |                                                                                                                                                 | AH42.00-P-0003-01A |
|           | Brake fluid notes                                                       |                                                                                                                                                 | AH42.50-P-0001-01A |
| XX        | Remove/install                                                          |                                                                                                                                                 |                    |

| 1             | Remove complete wheel; rotate if necessary      |                                                                                                        |                     |
|---------------|-------------------------------------------------|--------------------------------------------------------------------------------------------------------|---------------------|
| ı<br>⊯≆AP     | Tremove complete wheel, rotate if hecessary     | Model 207                                                                                              | AP40.10-P-4050CW    |
| , Al<br>I≆ AP |                                                 | Model 212, 218                                                                                         | AP40.10-P-4050EW    |
| 2             | Detach brake line (5) from brake hose (51)      |                                                                                                        | AF40.10-F-4050EVV   |
| 2             | Detacti blake lille (3) Itolii blake flose (31) | Seal the connection fittings immediately                                                               |                     |
|               |                                                 | using $\mathcal{S}$ stop plugs. The expansion reservoir for brake fluid must not run completely empty. |                     |
|               |                                                 |                                                                                                        | *BA42.10-P-1001-04L |
|               |                                                 | Retaining screw, brake line to brake hose                                                              |                     |
|               |                                                 | Box wrench bit                                                                                         | *000589750300       |
|               |                                                 |                                                                                                        | *129589009100       |
| 3             | Guide brake hose (51) through the rubber        | i The protective rubber ring (51a) is present                                                          |                     |
|               | protective ring (51a)                           | only on the front axle.                                                                                |                     |
| 4.1           | Detach brake hose (51) from brake caliper of    | Model 207                                                                                              |                     |
|               | front axle and remove                           | Model 212 (except 212.076/092/276/292)                                                                 |                     |
|               |                                                 | Model 218 (except 218.376/392/976/992)                                                                 |                     |
|               |                                                 | Brake hose to fixed or floating caliper on                                                             | *BA42.10-P-1002-04L |
|               |                                                 | front axle                                                                                             |                     |
|               |                                                 | Box wrench                                                                                             | *000589760300       |
|               |                                                 | S Box wrench bit                                                                                       | *000589750300       |
| 4.2           | Unscrew banjo bolt and remove brake hose of     |                                                                                                        |                     |
|               | front axle (51)                                 | Model 218.376/392/976/992                                                                              |                     |
|               |                                                 | i Brake hoses with ring fitting and banjo bolt                                                         |                     |
|               |                                                 | are only installed on the front axle.                                                                  |                     |
|               |                                                 | i Installation: Check sealing rings. If                                                                |                     |
|               |                                                 | problems occur, brake hose (1) must be replaced.                                                       |                     |
|               |                                                 | Nm Brake hose to fixed or floating caliper on                                                          | *BA42.10-P-1002-04L |
|               |                                                 | front axle                                                                                             |                     |
| 5             | Detach brake hose (51) from brake caliper of    | Nm Brake hose to fixed or floating caliper on                                                          | *BA42.10-P-1006-04L |
|               | rear axle and remove                            | rear axle                                                                                              |                     |
|               |                                                 | S Box wrench bit                                                                                       | *000589750300       |
|               |                                                 | Box wrench                                                                                             | *000589760300       |
| 6             | Install in the reverse order                    |                                                                                                        |                     |
| 7             | Bleed brake system                              |                                                                                                        | AR42.10-P-0010EW    |