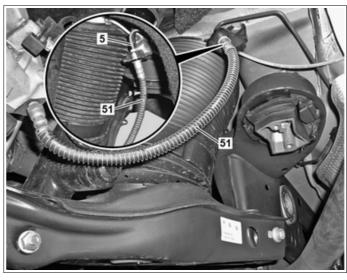

#### Rear brake hose

5 Brake line

51 Brake hose

P42.10-2765-11

| 1             | Remove complete wheel; rotate if necessary      |                                                                                                        |                     |
|---------------|-------------------------------------------------|--------------------------------------------------------------------------------------------------------|---------------------|
| ı<br>⊯≆AP     | Tremove complete wheel, rotate if hecessary     | Model 207                                                                                              | AP40.10-P-4050CW    |
| , Al<br>I≆ AP |                                                 | Model 212, 218                                                                                         | AP40.10-P-4050EW    |
| 2             | Detach brake line (5) from brake hose (51)      |                                                                                                        | AF40.10-F-4050EVV   |
| 2             | Detacti blake lille (3) Itolii blake flose (31) | Seal the connection fittings immediately                                                               |                     |
|               |                                                 | using $\mathcal{S}$ stop plugs. The expansion reservoir for brake fluid must not run completely empty. |                     |
|               |                                                 |                                                                                                        | *BA42.10-P-1001-04L |
|               |                                                 | Retaining screw, brake line to brake hose                                                              |                     |
|               |                                                 | Box wrench bit                                                                                         | *000589750300       |
|               |                                                 |                                                                                                        | *129589009100       |
| 3             | Guide brake hose (51) through the rubber        | i The protective rubber ring (51a) is present                                                          |                     |
|               | protective ring (51a)                           | only on the front axle.                                                                                |                     |
| 4.1           | Detach brake hose (51) from brake caliper of    | Model 207                                                                                              |                     |
|               | front axle and remove                           | Model 212 (except 212.076/092/276/292)                                                                 |                     |
|               |                                                 | Model 218 (except 218.376/392/976/992)                                                                 |                     |
|               |                                                 | Brake hose to fixed or floating caliper on                                                             | *BA42.10-P-1002-04L |
|               |                                                 | front axle                                                                                             |                     |
|               |                                                 | Box wrench                                                                                             | *000589760300       |
|               |                                                 | S Box wrench bit                                                                                       | *000589750300       |
| 4.2           | Unscrew banjo bolt and remove brake hose of     |                                                                                                        |                     |
|               | front axle (51)                                 | Model 218.376/392/976/992                                                                              |                     |
|               |                                                 | i Brake hoses with ring fitting and banjo bolt                                                         |                     |
|               |                                                 | are only installed on the front axle.                                                                  |                     |
|               |                                                 | i Installation: Check sealing rings. If                                                                |                     |
|               |                                                 | problems occur, brake hose (1) must be replaced.                                                       |                     |
|               |                                                 | Nm Brake hose to fixed or floating caliper on                                                          | *BA42.10-P-1002-04L |
|               |                                                 | front axle                                                                                             |                     |
| 5             | Detach brake hose (51) from brake caliper of    | Nm Brake hose to fixed or floating caliper on                                                          | *BA42.10-P-1006-04L |
|               | rear axle and remove                            | rear axle                                                                                              |                     |
|               |                                                 | S Box wrench bit                                                                                       | *000589750300       |
|               |                                                 | Box wrench                                                                                             | *000589760300       |
| 6             | Install in the reverse order                    |                                                                                                        |                     |
| 7             | Bleed brake system                              |                                                                                                        | AR42.10-P-0010EW    |