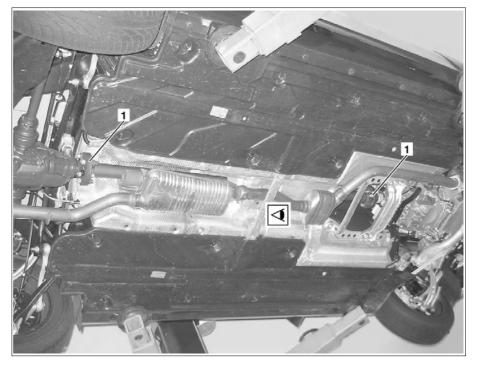

## Illustration shows model 213

1 Flexible couplings

P41.10-2422-06

| ⚠ Warning | <b>Risk of injury</b> . Moving parts can pinch, crush or, in extreme cases even sever extremities. | No parts of the body or limbs should be within<br>the operating area of mechanical components<br>when moving components.                                           | AS00.00-Z-0009-01A |
|-----------|----------------------------------------------------------------------------------------------------|--------------------------------------------------------------------------------------------------------------------------------------------------------------------|--------------------|
|           | <b>Risk of death</b> caused by vehicle slipping or toppling off of the lifting platform.           | Align vehicle between vehicle lift columns and<br>position the four support plates at the vehicle<br>lift support points specified by the vehicle<br>manufacturer. | AS00.00-Z-0010-01A |
|           | Preparatory activity                                                                               |                                                                                                                                                                    |                    |
| 1         | Lift vehicle with lifting platform.                                                                |                                                                                                                                                                    |                    |
| AR        |                                                                                                    |                                                                                                                                                                    | AR00.60-P-1006A    |
| ⊴         | Check                                                                                              |                                                                                                                                                                    |                    |
| 2         | Check flex disks (1) for crack formation, wear, damage and deformation.                            | If problems occur,                                                                                                                                                 |                    |
|           |                                                                                                    | ↓                                                                                                                                                                  |                    |
|           |                                                                                                    | rectify problems.                                                                                                                                                  |                    |
|           |                                                                                                    | i After obtaining special order.                                                                                                                                   |                    |
| 3         | Check propeller shaft flange (2) for crack                                                         | Model 253 (except 253.99)                                                                                                                                          |                    |
|           | formation, wear, damage and deformation.                                                           | Model 290<br>with code M005 (4MATIC)                                                                                                                               |                    |
|           |                                                                                                    | If problems occur,                                                                                                                                                 |                    |
|           |                                                                                                    |                                                                                                                                                                    |                    |
|           |                                                                                                    | v<br>rectify problems.                                                                                                                                             |                    |
|           |                                                                                                    | i After obtaining special order.                                                                                                                                   |                    |
|           | Finishing activity                                                                                 |                                                                                                                                                                    |                    |
| 4         | Lower vehicle with vehicle lift.                                                                   |                                                                                                                                                                    |                    |
| ₩AR       |                                                                                                    |                                                                                                                                                                    | AR00.60-P-1006A    |