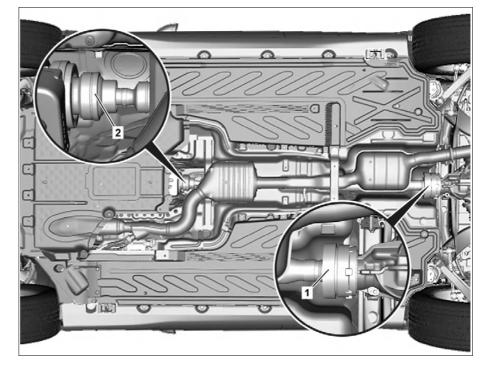

## Model 205, 207, 212, 213, 218, 231, 238, 253 (except 253.99), 257, 290

## Shown on model 253.925

- 1 Flexible coupling
- 2 Propeller shaft flange

P41.10-2439-06

1 Flexible couplings

P41.10-2312-06