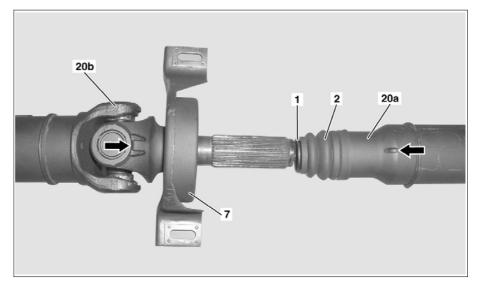

1 Check front propeller shaft (20a), rear propeller shaft (20b), thrust plate (1), rubber boot (2) and propeller shaft center support bearing (7) for wear and damage.

 $\boxed{\mathbf{i}}$  If necessary, replace the affected part.

2 Grease splined profile of rear propeller shaft (20b) using longlife grease.

Position of propeller shaft without clamp connection

P41.10-2314-05

3 Connect front propeller shaft (20a) and rear propeller shaft (20b).

**i** The humps of the front propeller shaft (20a) must be located between the two humps on the rear propeller shaft (20b) (arrows). Ensure that rubber boot (2) is seated properly.