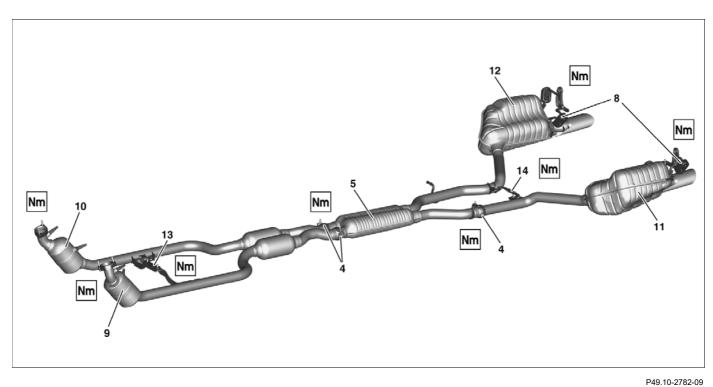

### Exhaust system for engine 272

- 4 Pipe clamp
- 5 Center muffler
- 8 Exhaust rubber mount
- 9 Left catalytic converter
- 10 Right catalytic converter
- 11 Left rear muffler

- 12 Right rear muffler
- 13 Front connecting strut
- 14 Rear connecting strut

| XX | Remove/install                                                                           |                                                                                                                                                                                                                                           |                                                                                             |
|----|------------------------------------------------------------------------------------------|-------------------------------------------------------------------------------------------------------------------------------------------------------------------------------------------------------------------------------------------|---------------------------------------------------------------------------------------------|
|    | <b>Risk of death</b> caused by vehicle slipping or toppling off of the lifting platform. | Align vehicle between columns of vehicle lift<br>and position four support plates at vehicle lift<br>support points specified by vehicle<br>manufacturer.                                                                                 | AS00.00-Z-0010-01A                                                                          |
|    | <b>Risk of injury</b> to skin and eyes caused by handling hot or glowing objects.        | Wear safety gloves, protective clothing and safety glasses, if necessary.                                                                                                                                                                 | AS00.00-Z-0002-01A                                                                          |
|    | Risk of injury from grazing or cutting body parts on sharp vehicle parts                 | Always wear protective gloves when working<br>on or near sharp and non-deburred vehicle<br>parts.<br>Deburr repair panels.                                                                                                                | AS00.00-Z-0017-01A                                                                          |
|    | Notes on self-locking nuts and bolts                                                     |                                                                                                                                                                                                                                           | AH00.00-N-0001-01A                                                                          |
| 1  | Remove engine compartment paneling                                                       | If necessary<br>i Installation: Only install engine<br>compartment paneling after engine test run<br>and leak test.                                                                                                                       | AR61.20-P-1105EW                                                                            |
| 2  | Disconnect electrical connector(s) for O2 sensor(s) and expose feed lines                |                                                                                                                                                                                                                                           |                                                                                             |
| 3  | Remove exhaust gas recirculation lines                                                   | Engine 272.983<br>Nm<br>Nm                                                                                                                                                                                                                | AR14.20-P-1020-01EWD<br>*BA27.40-P-1008-01A<br>*BA49.10-P-1040-01AE<br>*BA49.10-P-1041-01AE |
| 4  | Remove corresponding diagonal strut(s) at rear                                           | Model 212.2, if required                                                                                                                                                                                                                  | *BA61.10-P-1006-01H                                                                         |
| 5  | Loosen corresponding components of<br>exhaust system at connecting points and<br>remove  | <ul> <li><b>i</b> Installation: Align components for<br/>exhaust system tension-free before tightening<br/>the bolted connections.</li> <li><b>i</b> Installation: Apply lubricating paste to<br/>exhaust rubber bearings (8).</li> </ul> |                                                                                             |
|    |                                                                                          | Lubricant paste                                                                                                                                                                                                                           | *BR00.45-Z-1002-06A                                                                         |
|    |                                                                                          | Mm Screw/bolt, catalytic converter to exhaust manifold                                                                                                                                                                                    | *BA49.10-P-1001-01AE                                                                        |
|    |                                                                                          | Mm Screw/bolt, catalytic converter holder to catalytic converter                                                                                                                                                                          | *BA49.10-P-1010-01AE                                                                        |

© Mercedes-Benz AG, 8/11/21, X/08/21, ar49.10-p-7100ew, Remove/install components for exhaust system ENGINES 156, 272, 273 in MODEL 212

|                                                                                                                                                                                                                                                                                                                                                                                                                                                                                                                                                                                                                                                                                                                                           |                                                                                                                                                                                                                                             | Mm Screw/bolt, bracket to transmission                                                                                                      | *BA49.10-P-1011-01AE |
|-------------------------------------------------------------------------------------------------------------------------------------------------------------------------------------------------------------------------------------------------------------------------------------------------------------------------------------------------------------------------------------------------------------------------------------------------------------------------------------------------------------------------------------------------------------------------------------------------------------------------------------------------------------------------------------------------------------------------------------------|---------------------------------------------------------------------------------------------------------------------------------------------------------------------------------------------------------------------------------------------|---------------------------------------------------------------------------------------------------------------------------------------------|----------------------|
|                                                                                                                                                                                                                                                                                                                                                                                                                                                                                                                                                                                                                                                                                                                                           |                                                                                                                                                                                                                                             | M Screw/bolt, catalytic converter connecting                                                                                                | *BA49.10-P-1021-01AE |
|                                                                                                                                                                                                                                                                                                                                                                                                                                                                                                                                                                                                                                                                                                                                           |                                                                                                                                                                                                                                             | pipe to catalytic converter                                                                                                                 |                      |
|                                                                                                                                                                                                                                                                                                                                                                                                                                                                                                                                                                                                                                                                                                                                           |                                                                                                                                                                                                                                             | Mm Screw/bolt, exhaust bracket to transmission                                                                                              | *BA49.10-P-1023-01AE |
|                                                                                                                                                                                                                                                                                                                                                                                                                                                                                                                                                                                                                                                                                                                                           |                                                                                                                                                                                                                                             | Mm Screw/bolt, exhaust bracket to exhaust                                                                                                   | *BA49.10-P-1024-01AE |
|                                                                                                                                                                                                                                                                                                                                                                                                                                                                                                                                                                                                                                                                                                                                           |                                                                                                                                                                                                                                             | Mm Nut, center muffler clamp to connecting pipe with catalytic converter                                                                    | *BA49.10-P-1032-01AE |
|                                                                                                                                                                                                                                                                                                                                                                                                                                                                                                                                                                                                                                                                                                                                           |                                                                                                                                                                                                                                             | Nut, center muffler clamp to rear muffler                                                                                                   | *BA49.10-P-1033-01AE |
|                                                                                                                                                                                                                                                                                                                                                                                                                                                                                                                                                                                                                                                                                                                                           |                                                                                                                                                                                                                                             | M Screw/bolt, vibration damper to center muffler                                                                                            | *BA49.10-P-1034-01AE |
|                                                                                                                                                                                                                                                                                                                                                                                                                                                                                                                                                                                                                                                                                                                                           |                                                                                                                                                                                                                                             | Mm Screw/bolt, cross connection left rear to right rear                                                                                     | *BA49.10-P-1035-01AE |
|                                                                                                                                                                                                                                                                                                                                                                                                                                                                                                                                                                                                                                                                                                                                           |                                                                                                                                                                                                                                             | Mm Screw/bolt, exhaust rubber mount holder to frame floor assembly/rear axle carrier                                                        | *BA49.10-P-1036-01AE |
|                                                                                                                                                                                                                                                                                                                                                                                                                                                                                                                                                                                                                                                                                                                                           |                                                                                                                                                                                                                                             | M Screw/bolt, flange for exhaust gas recirculation lines to exhaust gas recirculation positioner                                            | *BA49.10-P-1040-01AE |
|                                                                                                                                                                                                                                                                                                                                                                                                                                                                                                                                                                                                                                                                                                                                           |                                                                                                                                                                                                                                             | Mm Screw/bolt, exhaust gas recirculation line                                                                                               | *BA49.10-P-1041-01AE |
|                                                                                                                                                                                                                                                                                                                                                                                                                                                                                                                                                                                                                                                                                                                                           |                                                                                                                                                                                                                                             | clamp to catalytic converter                                                                                                                |                      |
|                                                                                                                                                                                                                                                                                                                                                                                                                                                                                                                                                                                                                                                                                                                                           |                                                                                                                                                                                                                                             | Mm Transmission 716.6                                                                                                                       | *BA26.10-P-1001-01C  |
|                                                                                                                                                                                                                                                                                                                                                                                                                                                                                                                                                                                                                                                                                                                                           |                                                                                                                                                                                                                                             | Mm Transmission 722.6, 722.9                                                                                                                | *BA27.40-P-1008-01A  |
| 1 Alian Ali | Clean                                                                                                                                                                                                                                       |                                                                                                                                             |                      |
| 6                                                                                                                                                                                                                                                                                                                                                                                                                                                                                                                                                                                                                                                                                                                                         | Remove combustion and corrosion residue at separation points                                                                                                                                                                                |                                                                                                                                             |                      |
| 7                                                                                                                                                                                                                                                                                                                                                                                                                                                                                                                                                                                                                                                                                                                                         | Check exhaust rubber mount (8) for damage and wear                                                                                                                                                                                          |                                                                                                                                             |                      |
| 8                                                                                                                                                                                                                                                                                                                                                                                                                                                                                                                                                                                                                                                                                                                                         | Install in the reverse order                                                                                                                                                                                                                |                                                                                                                                             |                      |
|                                                                                                                                                                                                                                                                                                                                                                                                                                                                                                                                                                                                                                                                                                                                           | Checking                                                                                                                                                                                                                                    |                                                                                                                                             |                      |
| 9                                                                                                                                                                                                                                                                                                                                                                                                                                                                                                                                                                                                                                                                                                                                         | Inspect installation position and unobstructed movement of all components of the exhaust system                                                                                                                                             |                                                                                                                                             |                      |
|                                                                                                                                                                                                                                                                                                                                                                                                                                                                                                                                                                                                                                                                                                                                           | <b>Risk of accident</b> caused by vehicle starting<br>off by itself when engine is running. <b>Risk of</b><br><b>injury</b> caused by contusions and burns during<br>starting procedure or when working near the<br>engine as it is running | Secure vehicle to prevent it from moving by<br>itself.<br>Wear closed and snug-fitting work clothes.<br>Do not touch hot or rotating parts. | AS00.00-Z-0005-01A   |
| 10                                                                                                                                                                                                                                                                                                                                                                                                                                                                                                                                                                                                                                                                                                                                        | Perform an engine test run and check exhaust system for leaks                                                                                                                                                                               |                                                                                                                                             |                      |