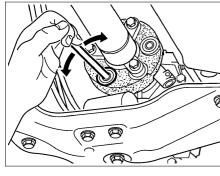

## Model 166, 204, 207, 212, 218, 219, 221, 231, 292

Propeller shaft shown when installed \_\_\_\_\_\_
Propeller shaft shown when removed

P41.10-0030-01

P41.10-0034-01

1 Loosen the fitted sleeves of the flexible couplings at the transmission and rear axle center assembly using the drift (shop-made tool).

**i** By moving from side to side.