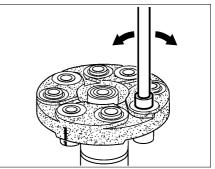

| AR41.10-P-0050-09TX | Release fitting sleeves on flex disks                             |                    |
|---------------------|-------------------------------------------------------------------|--------------------|
| ₩                   | Drift for releasing the fitting sleeves in the flexible couplings | WF58.50-P-4110-01A |

## Model 166, 204, 207, 212, 218, 219, 221, 231, 292

Propeller shaft shown when installed \_\_\_\_\_\_
Propeller shaft shown when removed

P41.10-0030-01

P41.10-0034-01

1 Loosen the fitted sleeves of the flexible couplings at the transmission and rear axle center assembly using the drift (shop-made tool).