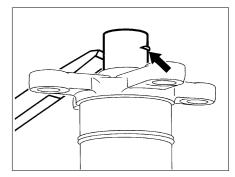

P41.10-0211-01

2 Knock centering sleeve out of propeller shaft using a suitable tool (arrow).

P41.10-0014-01

Drill a hole (10 mm dia.) at right angles through the centering sleeve (10) 15 mm from the end face of the centering sleeve (10).