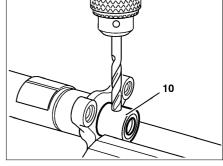

P41.10-0211-01

2 Knock centering sleeve out of propeller shaft using a suitable tool (arrow).

P41.10-0014-01

Drill a hole (10 mm dia.) at right angles through the centering sleeve (10) 15 mm from the end face of the centering sleeve (10).

Only if it is not possible to knock it out.

P41.10-0015-01

Insert a drift through the hole and lever the centering sleeve (10) out of the propeller shaft using two assembly levers.

Only if it was not possible to knock it out.