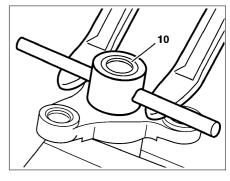

Only if it is not possible to knock it out.

P41.10-0015-01

Insert a drift through the hole and lever the centering sleeve (10) out of the propeller shaft using two assembly levers.

Only if it was not possible to knock it out.

P41.10-0016-01