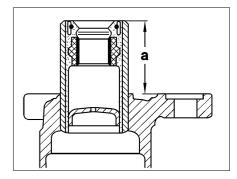

## MODEL 172, 204, 207, 212, 218, 219, 231

- 1 Before removing the centering sleeve, measure and note dimension (a).
  - $\fbox{\ \ \, }$  Depending on the version of the joint disk thickness, the specified press-in dimension may deviate when installing.