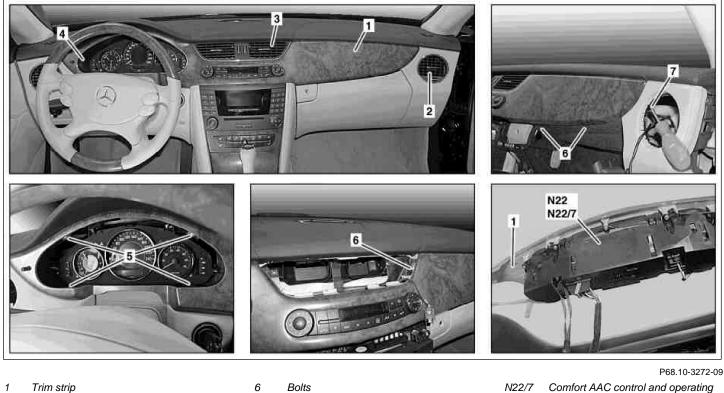

## **MODEL 219.3**

- 1 Trim strip
- 2 Right air vent
- 3 Center air vent
- 4 Instrument cluster covering
- 5 Bolts

Bolts 7

Screw

- N22 AAC control and operating unit (without code (581) Comfort automatic air conditioning)
- N22/7 Comfort AAC control and operating unit (with code (581) Comfort automatic air conditioning)

| XX | Remove/Install                                                                                                                                                      |                                                                                                                                                                                      |                     |
|----|---------------------------------------------------------------------------------------------------------------------------------------------------------------------|--------------------------------------------------------------------------------------------------------------------------------------------------------------------------------------|---------------------|
|    | Notes on avoiding damage to electronic components due to electrostatic discharge                                                                                    |                                                                                                                                                                                      | AH54.00-P-0001-01A  |
| 1  | Disconnect battery ground line                                                                                                                                      |                                                                                                                                                                                      | AR54.10-P-0003TX    |
| 2  | Remove right air vent                                                                                                                                               |                                                                                                                                                                                      | AR68.10-P-1100TX    |
| 3  | Remove center air vent (3)                                                                                                                                          |                                                                                                                                                                                      | AR68.10-P-1150TX    |
| 4  | Remove instrument cluster cover (4)                                                                                                                                 |                                                                                                                                                                                      | AR68.10-P-1550TX    |
| 5  | Open glove compartment.                                                                                                                                             |                                                                                                                                                                                      |                     |
| 6  | Unscrew bolts (5)                                                                                                                                                   |                                                                                                                                                                                      |                     |
| 7  | Unscrew bolts (6) with battery-powered screwdriver                                                                                                                  | Battery-powered screwdriver                                                                                                                                                          | *WE58.40-Z-1008-03A |
| 8  | Loosen bolt (7)                                                                                                                                                     |                                                                                                                                                                                      |                     |
| 9  | Remove trim strip (1) until electrical connectors<br>on AAC control and operating unit (N22) or<br>comfort AAC control and operating unit (N22/7)<br>are accessible | <ul> <li>Cover steering column module paneling to prevent damage to trim strip (1) or steering column module paneling</li> <li>Observe reset button of instrument cluster</li> </ul> |                     |
| 10 | Disconnect electrical connectors from AAC control and operating unit (N22) or comfort AAC control and operating unit (N22/7)                                        |                                                                                                                                                                                      |                     |
| 11 | Remove trim strip (1) together with AAC control<br>and operating unit (N22) or comfort AAC<br>control and operating unit (N22/7)                                    |                                                                                                                                                                                      |                     |

| 12. | 1 |                              | <ul> <li>Only when replacing trim strip (1).</li> <li>Lay trim strip (1) down with front toward a suitable subsurface to prevent damage to trim strip (1)</li> <li>See:@</li> <li>Remove/install control and operating unit</li> </ul> | AR83.40-P-6350TY |
|-----|---|------------------------------|----------------------------------------------------------------------------------------------------------------------------------------------------------------------------------------------------------------------------------------|------------------|
| 13  |   | Install in the reverse order |                                                                                                                                                                                                                                        |                  |