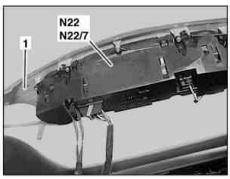

## **MODEL 219.3**

P68.10-3272-09

- 1 Trim strip
- 2 Right air vent
- 3 Center air vent
- 4 Instrument cluster covering
- 5 Bolts

- 6 Bolts7 Screw
- N22 AAC control and operating unit (without code (581) Comfort automatic air conditioning)

N22/7 Comfort AAC control and operating unit (with code (581) Comfort automatic air conditioning)

| XX  | Remove/Install                                                                                                                                             |                                                                                                                                                              |                     |
|-----|------------------------------------------------------------------------------------------------------------------------------------------------------------|--------------------------------------------------------------------------------------------------------------------------------------------------------------|---------------------|
| (1) | Notes on avoiding damage to electronic components due to electrostatic discharge                                                                           |                                                                                                                                                              | AH54.00-P-0001-01A  |
| 1   | Disconnect battery ground line                                                                                                                             |                                                                                                                                                              | AR54.10-P-0003TX    |
| 2   | Remove right air vent                                                                                                                                      |                                                                                                                                                              | AR68.10-P-1100TX    |
| 3   | Remove center air vent (3)                                                                                                                                 |                                                                                                                                                              | AR68.10-P-1150TX    |
| 4   | Remove instrument cluster cover (4)                                                                                                                        |                                                                                                                                                              | AR68.10-P-1550TX    |
| 5   | Open glove compartment.                                                                                                                                    |                                                                                                                                                              |                     |
| 6   | Unscrew bolts (5)                                                                                                                                          |                                                                                                                                                              |                     |
| 7   | Unscrew bolts (6) with battery-powered screwdriver                                                                                                         | Battery-powered screwdriver                                                                                                                                  | *WE58.40-Z-1008-03A |
| 8   | Loosen bolt (7)                                                                                                                                            |                                                                                                                                                              |                     |
| 9   | Remove trim strip (1) until electrical connectors on AAC control and operating unit (N22) or comfort AAC control and operating unit (N22/7) are accessible | © Cover steering column module paneling to prevent damage to trim strip (1) or steering column module paneling  i Observe reset button of instrument cluster |                     |
| 10  | Disconnect electrical connectors from AAC control and operating unit (N22) or comfort AAC control and operating unit (N22/7)                               |                                                                                                                                                              |                     |
| 11  | Remove trim strip (1) together with AAC control and operating unit (N22) or comfort AAC control and operating unit (N22/7)                                 |                                                                                                                                                              |                     |