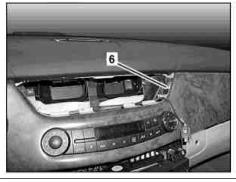

## **MODEL 219.3**

P68.10-3272-09

- 1 Trim strip
- 2 Right air vent
- 3 Center air vent
- 4 Instrument cluster covering
- 5 Bolts

- 6 Bolts7 Screw
- N22 AAC control and operating unit (without code (581) Comfort automatic air conditioning)

N22/7 Comfort AAC control and operating unit (with code (581) Comfort automatic air conditioning)

| XX  | Remove/Install                                                                                                                                             |                                                                                                                                                              |                     |
|-----|------------------------------------------------------------------------------------------------------------------------------------------------------------|--------------------------------------------------------------------------------------------------------------------------------------------------------------|---------------------|
| (1) | Notes on avoiding damage to electronic components due to electrostatic discharge                                                                           |                                                                                                                                                              | AH54.00-P-0001-01A  |
| 1   | Disconnect battery ground line                                                                                                                             |                                                                                                                                                              | AR54.10-P-0003TX    |
| 2   | Remove right air vent                                                                                                                                      |                                                                                                                                                              | AR68.10-P-1100TX    |
| 3   | Remove center air vent (3)                                                                                                                                 |                                                                                                                                                              | AR68.10-P-1150TX    |
| 4   | Remove instrument cluster cover (4)                                                                                                                        |                                                                                                                                                              | AR68.10-P-1550TX    |
| 5   | Open glove compartment.                                                                                                                                    |                                                                                                                                                              |                     |
| 6   | Unscrew bolts (5)                                                                                                                                          |                                                                                                                                                              |                     |
| 7   | Unscrew bolts (6) with battery-powered screwdriver                                                                                                         | Battery-powered screwdriver                                                                                                                                  | *WE58.40-Z-1008-03A |
| 8   | Loosen bolt (7)                                                                                                                                            |                                                                                                                                                              |                     |
| 9   | Remove trim strip (1) until electrical connectors on AAC control and operating unit (N22) or comfort AAC control and operating unit (N22/7) are accessible | © Cover steering column module paneling to prevent damage to trim strip (1) or steering column module paneling  i Observe reset button of instrument cluster |                     |
| 10  | Disconnect electrical connectors from AAC control and operating unit (N22) or comfort AAC control and operating unit (N22/7)                               |                                                                                                                                                              |                     |
| 11  | Remove trim strip (1) together with AAC control and operating unit (N22) or comfort AAC control and operating unit (N22/7)                                 |                                                                                                                                                              |                     |