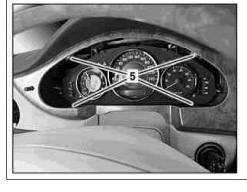

N22/7 Comfort AAC control and operating unit (with code (581) Comfort automatic air conditioning)

| XX  | Remove/Install                                                                                                                                             |                                                                                                                                                              |                     |
|-----|------------------------------------------------------------------------------------------------------------------------------------------------------------|--------------------------------------------------------------------------------------------------------------------------------------------------------------|---------------------|
| (1) | Notes on avoiding damage to electronic components due to electrostatic discharge                                                                           |                                                                                                                                                              | AH54.00-P-0001-01A  |
| 1   | Disconnect battery ground line                                                                                                                             |                                                                                                                                                              | AR54.10-P-0003TX    |
| 2   | Remove right air vent                                                                                                                                      |                                                                                                                                                              | AR68.10-P-1100TX    |
| 3   | Remove center air vent (3)                                                                                                                                 |                                                                                                                                                              | AR68.10-P-1150TX    |
| 4   | Remove instrument cluster cover (4)                                                                                                                        |                                                                                                                                                              | AR68.10-P-1550TX    |
| 5   | Open glove compartment.                                                                                                                                    |                                                                                                                                                              |                     |
| 6   | Unscrew bolts (5)                                                                                                                                          |                                                                                                                                                              |                     |
| 7   | Unscrew bolts (6) with battery-powered screwdriver                                                                                                         | Battery-powered screwdriver                                                                                                                                  | *WE58.40-Z-1008-03A |
| 8   | Loosen bolt (7)                                                                                                                                            |                                                                                                                                                              |                     |
| 9   | Remove trim strip (1) until electrical connectors on AAC control and operating unit (N22) or comfort AAC control and operating unit (N22/7) are accessible | © Cover steering column module paneling to prevent damage to trim strip (1) or steering column module paneling  i Observe reset button of instrument cluster |                     |
| 10  | Disconnect electrical connectors from AAC control and operating unit (N22) or comfort AAC control and operating unit (N22/7)                               |                                                                                                                                                              |                     |
| 11  | Remove trim strip (1) together with AAC control and operating unit (N22) or comfort AAC control and operating unit (N22/7)                                 |                                                                                                                                                              |                     |