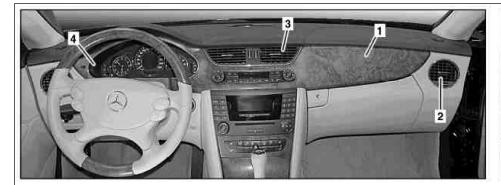

## **MODEL 219.3**

P68.10-3272-09

- 1 Trim strip
- 2 Right air vent
- 3 Center air vent
- 4 Instrument cluster covering
- 5 Bolts

- 6 Bolts7 Screw
- N22 AAC control and operating unit (without code (581) Comfort automatic air conditioning)

N22/7 Comfort AAC control and operating unit (with code (581) Comfort automatic air conditioning)

| XX  | Remove/Install                                                                                                                                             |                                                                                                                                                              |                     |
|-----|------------------------------------------------------------------------------------------------------------------------------------------------------------|--------------------------------------------------------------------------------------------------------------------------------------------------------------|---------------------|
| (1) | Notes on avoiding damage to electronic components due to electrostatic discharge                                                                           |                                                                                                                                                              | AH54.00-P-0001-01A  |
| 1   | Disconnect battery ground line                                                                                                                             |                                                                                                                                                              | AR54.10-P-0003TX    |
| 2   | Remove right air vent                                                                                                                                      |                                                                                                                                                              | AR68.10-P-1100TX    |
| 3   | Remove center air vent (3)                                                                                                                                 |                                                                                                                                                              | AR68.10-P-1150TX    |
| 4   | Remove instrument cluster cover (4)                                                                                                                        |                                                                                                                                                              | AR68.10-P-1550TX    |
| 5   | Open glove compartment.                                                                                                                                    |                                                                                                                                                              |                     |
| 6   | Unscrew bolts (5)                                                                                                                                          |                                                                                                                                                              |                     |
| 7   | Unscrew bolts (6) with battery-powered screwdriver                                                                                                         | Battery-powered screwdriver                                                                                                                                  | *WE58.40-Z-1008-03A |
| 8   | Loosen bolt (7)                                                                                                                                            |                                                                                                                                                              |                     |
| 9   | Remove trim strip (1) until electrical connectors on AAC control and operating unit (N22) or comfort AAC control and operating unit (N22/7) are accessible | © Cover steering column module paneling to prevent damage to trim strip (1) or steering column module paneling  i Observe reset button of instrument cluster |                     |
| 10  | Disconnect electrical connectors from AAC control and operating unit (N22) or comfort AAC control and operating unit (N22/7)                               |                                                                                                                                                              |                     |
| 11  | Remove trim strip (1) together with AAC control and operating unit (N22) or comfort AAC control and operating unit (N22/7)                                 |                                                                                                                                                              |                     |