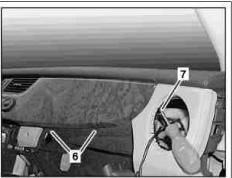

## **MODEL 219.3**

P68.10-3272-09

- 1 Trim strip
- 2 Right air vent
- 3 Center air vent
- 4 Instrument cluster covering
- 5 Bolts

- 6 Bolts7 Screw
- N22 AAC control and operating unit (without code (581) Comfort automatic air conditioning)

N22/7 Comfort AAC control and operating unit (with code (581) Comfort automatic air conditioning)

| XX  | Remove/Install                                                                                                                                             |                                                                                                                                                              |                     |
|-----|------------------------------------------------------------------------------------------------------------------------------------------------------------|--------------------------------------------------------------------------------------------------------------------------------------------------------------|---------------------|
| (1) | Notes on avoiding damage to electronic components due to electrostatic discharge                                                                           |                                                                                                                                                              | AH54.00-P-0001-01A  |
| 1   | Disconnect battery ground line                                                                                                                             |                                                                                                                                                              | AR54.10-P-0003TX    |
| 2   | Remove right air vent                                                                                                                                      |                                                                                                                                                              | AR68.10-P-1100TX    |
| 3   | Remove center air vent (3)                                                                                                                                 |                                                                                                                                                              | AR68.10-P-1150TX    |
| 4   | Remove instrument cluster cover (4)                                                                                                                        |                                                                                                                                                              | AR68.10-P-1550TX    |
| 5   | Open glove compartment.                                                                                                                                    |                                                                                                                                                              |                     |
| 6   | Unscrew bolts (5)                                                                                                                                          |                                                                                                                                                              |                     |
| 7   | Unscrew bolts (6) with battery-powered screwdriver                                                                                                         | Battery-powered screwdriver                                                                                                                                  | *WE58.40-Z-1008-03A |
| 8   | Loosen bolt (7)                                                                                                                                            |                                                                                                                                                              |                     |
| 9   | Remove trim strip (1) until electrical connectors on AAC control and operating unit (N22) or comfort AAC control and operating unit (N22/7) are accessible | © Cover steering column module paneling to prevent damage to trim strip (1) or steering column module paneling  i Observe reset button of instrument cluster |                     |
| 10  | Disconnect electrical connectors from AAC control and operating unit (N22) or comfort AAC control and operating unit (N22/7)                               |                                                                                                                                                              |                     |
| 11  | Remove trim strip (1) together with AAC control and operating unit (N22) or comfort AAC control and operating unit (N22/7)                                 |                                                                                                                                                              |                     |