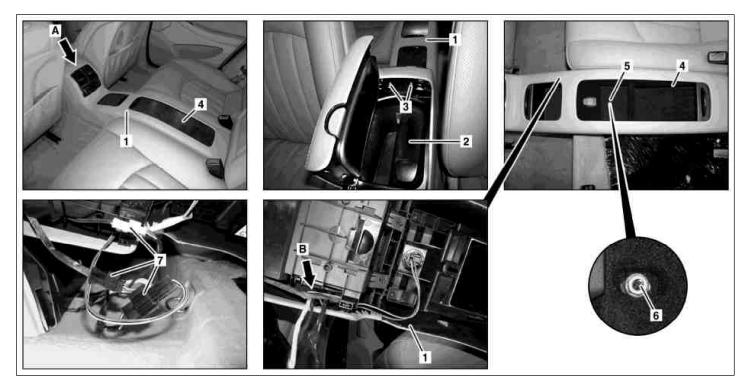

## **MODEL 219.3**

P68.20-3246-09

- 1 Rear center console.
- 2 Front stowage compartment
- 3 Bolts

- 4 Rear stowage compartment
- 5 Insert

- 6 Nut
- 7 Electrical connectors

| X  | Remove/Install                                                                                                                     |                                                                                                     |                  |
|----|------------------------------------------------------------------------------------------------------------------------------------|-----------------------------------------------------------------------------------------------------|------------------|
| 1  | Remove left or rear seat cushion                                                                                                   |                                                                                                     | AR91.12-P-1020TX |
| 2  | Open cover on front stowage compartment (2)                                                                                        |                                                                                                     |                  |
| 3  | Remove bolts (3)                                                                                                                   |                                                                                                     |                  |
| 4  | Open rear stowage compartment (4) and remove insert (5)                                                                            |                                                                                                     |                  |
| 5  | Unscrew nut (6)                                                                                                                    |                                                                                                     |                  |
| 6  | Forcefully pull rear center console (1) upward in front arrow (arrow A)                                                            | i When doing this, the rear center console (1) is unclipped from the front stowage compartment (2). |                  |
| 7  | Remove rear center console (1) from<br>transmission tunnel and turn to side until the<br>connector package (arrow B) is accessible |                                                                                                     |                  |
| 8  | Pull connector package (arrow B) out of rear center console (1) and disconnect electrical connectors (7)                           | i Number of electrical connectors (7) according to equipment.                                       |                  |
| 9  | Remove rear center console (1)                                                                                                     |                                                                                                     |                  |
| 10 | Install in the reverse order                                                                                                       |                                                                                                     |                  |