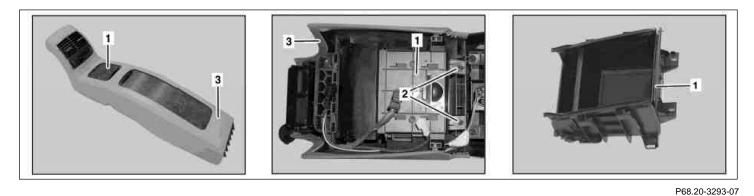

## MODEL 219.3 Front stowage compartment

1 Front stowage compartment

2 Bolts

3 Rear center console.

| XX  | Remove/Install                                                    |                                                    |                  |
|-----|-------------------------------------------------------------------|----------------------------------------------------|------------------|
| 1   | Remove rear center console (3)                                    |                                                    | AR68.20-P-2020TX |
| 2   | Unscrew bolts (2)                                                 |                                                    |                  |
| 3   | Remove front stowage compartment (1) from rear center console (3) |                                                    |                  |
| 4.1 | Remove roller blind from front stowage compartment (1)            | Only when replacing front stowage compartment (1). | AR68.20-P-2464TX |
| 5   | Install in the reverse order                                      |                                                    |                  |