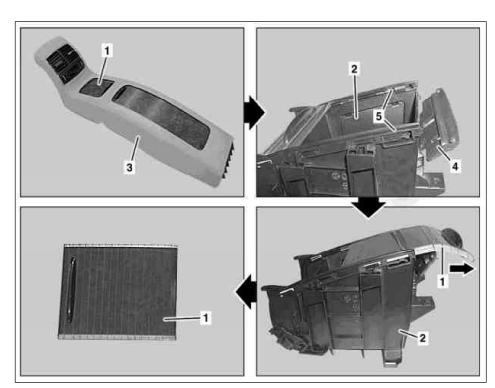

## MODEL 219.3

- 1 Roller blind
- 2 Front stowage compartment
- 3 Rear center console.
- 4 Stop
- 5 Guide rails

P68.20-3289-06

| XX | Remove/Install                                                                                                                                             |                  |
|----|------------------------------------------------------------------------------------------------------------------------------------------------------------|------------------|
| 1  | Remove front stowage compartment (2) in center console (3)                                                                                                 | AR68.20-P-2460TX |
| 2  | Unclip stop (4) from front stowage<br>compartment (2) in upper area and bend<br>toward rear until roller blind (1) can be pulled<br>out of guide rails (5) |                  |
| 3  | Pull roller blind (1) out of guide rails (5) in direction of arrow                                                                                         |                  |
| 4  | Install in the reverse order                                                                                                                               |                  |