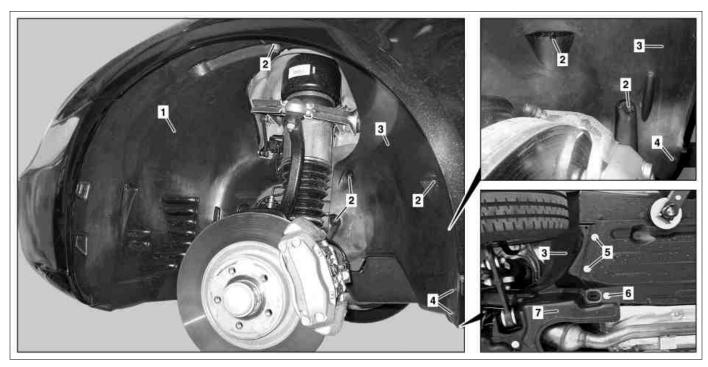

## Shown on left side of vehicle and front wheel removed

- Front section, fender liner
- 2 Nut
- Rear section, fender liner
- 3 4 Expansion rivets

- 5 Bolts
- 6 Screw
- Rear section, bottom engine compartment paneling

| XX  | Remove/Install                                                                        |                                                                                                  |                  |
|-----|---------------------------------------------------------------------------------------|--------------------------------------------------------------------------------------------------|------------------|
| 1   | Raise vehicle with lifting platform                                                   |                                                                                                  | AR00.60-P-1000TX |
| 2.1 | Turn front wheels all the way to the left                                             | When removing right rear fender liner section (3).                                               |                  |
| 2.2 | Completely turn front wheels to right                                                 | When removing left rear fender liner section (3).                                                |                  |
| 3   | Unscrew nuts (2)                                                                      |                                                                                                  |                  |
| 4   | Remove expansion rivets (4)                                                           |                                                                                                  |                  |
| 5   | Unscrew bolts (5)                                                                     |                                                                                                  |                  |
| 6   | Unscrew bolt (6) and loosen rear bottom engine compartment paneling section (7)       |                                                                                                  |                  |
| 7   | Loosen rear fender liner section (3) from front fender with mounting wedge and remove | <b>3</b>                                                                                         | *110589035900    |
|     |                                                                                       | i Installation: Ensure that rear fender liner section (3) and rubber seals are seated correctly. |                  |
| 8.1 | Remove front fender liner section (1) in front fender.                                | Only when removing front fender liner section (1) and rear fender liner section (3).             | AR88.10-P-1310TX |
| 9   | Install in the reverse order                                                          |                                                                                                  |                  |