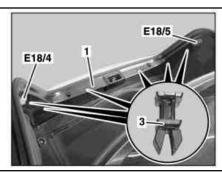

## MODEL 211.0

Rear center section trim
Spare wheel well cover

3 Expansion rivet

E18/4 Right luggage compartment lamp E18/5 Left luggage compartment lamp

P68.30-2486-04

| XX | Remove/Install                                                                                                                                  |                                                                                    |  |
|----|-------------------------------------------------------------------------------------------------------------------------------------------------|------------------------------------------------------------------------------------|--|
| 1  | Switch off right luggage compartment lamp (E18/4) and left luggage compartment lamp (E18/5) by locking trunk lid lock with suitable screwdriver | i Installation: Actuate opening handle on outer trunk lid to unlock trunk lid lock |  |
| 2  | Remove right luggage compartment lamp (E18/4) and left luggage compartment lamp (E18/5)                                                         |                                                                                    |  |
| 3  | Remove expansion rivets (3) and remove rear center section trim (1) from trunk                                                                  |                                                                                    |  |
| 4  | Install in the reverse order                                                                                                                    |                                                                                    |  |