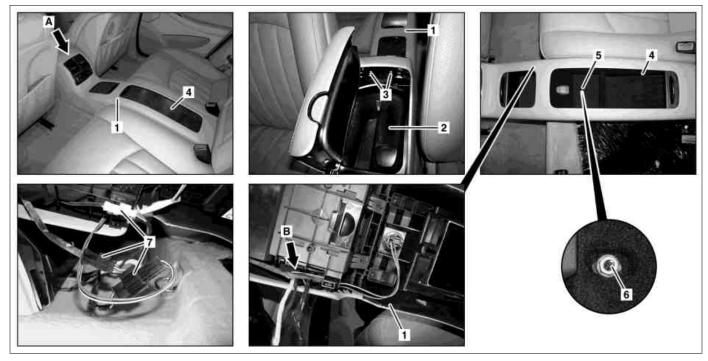

MODEL 219.3

P68.20-3246-09

- Rear center console.
- 2 Front stowage compartment
- 3 Bolts

- 4 Rear stowage compartment
- 5 Insert

- 6 Nut
- 7 Electrical connectors

| XX | Remove/Install                                                                                                               |                                                                                                     |                  |
|----|------------------------------------------------------------------------------------------------------------------------------|-----------------------------------------------------------------------------------------------------|------------------|
| 1  | Remove left or rear seat cushion                                                                                             |                                                                                                     | AR91.12-P-1020TX |
| 2  | Open cover on front stowage compartment (2)                                                                                  |                                                                                                     |                  |
| 3  | Remove bolts (3)                                                                                                             |                                                                                                     |                  |
| 4  | Open rear stowage compartment (4) and remove insert (5)                                                                      |                                                                                                     |                  |
| 5  | Unscrew nut (6)                                                                                                              |                                                                                                     |                  |
| 6  | Forcefully pull rear center console (1) upward in front arrow (arrow A)                                                      | i When doing this, the rear center console (1) is unclipped from the front stowage compartment (2). |                  |
| 7  | Remove rear center console (1) from transmission tunnel and turn to side until the connector package (arrow B) is accessible |                                                                                                     |                  |
| 8  | Pull connector package (arrow B) out of rear center console (1) and disconnect electrical connectors (7)                     | Number of electrical connectors (7) according to equipment.                                         |                  |
| 9  | Remove rear center console (1)                                                                                               |                                                                                                     |                  |
| 10 | Install in the reverse order                                                                                                 |                                                                                                     |                  |