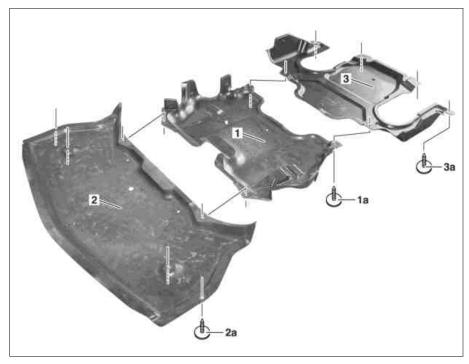

## AR61.20-P-1105TX Remove and install bottom engine compartment paneling MODEL 219 with ENGINE 113, 156, 272, 273

15.3.06

- 1 Center engine compartment paneling
- 1a Bolts
- 2 Front engine compartment paneling
- 2a Bolts
- 3 Rear engine compartment paneling
- 3a Bolts

P61.20-2049-06

| XX        | Remove/install                                                                           |                                                                                                                                                                                                     |                     |
|-----------|------------------------------------------------------------------------------------------|-----------------------------------------------------------------------------------------------------------------------------------------------------------------------------------------------------|---------------------|
| ⚠ Danger! | <b>Risk of death</b> caused by vehicle slipping or toppling off of the lifting platform. | Align vehicle between the columns of the<br>lifting platform and position the four support<br>plates at the lifting platform support points<br>specified by the vehicle manufacturer.               | AS00.00-Z-0010-01A  |
| 1         | Raise vehicle with lifting platform                                                      |                                                                                                                                                                                                     | AR00.60-P-1000TX    |
| 2         | Remove bolts (1a)                                                                        | E                                                                                                                                                                                                   | *WH58.30-Z-1007-20A |
| 3         | Take off middle engine compartment paneling (1)                                          | i Can be removed separately.                                                                                                                                                                        |                     |
| 4         | Remove bolts (2a)                                                                        |                                                                                                                                                                                                     |                     |
| 5         | Take off front engine compartment paneling (2)                                           | i Installation: Move front engine<br>compartment paneling (2) into front bumper<br>i Installation: On model 219.376 ensure<br>that position of air ducting for additional oil<br>cooler is correct. |                     |
| 6         | Remove bolts (3a)                                                                        |                                                                                                                                                                                                     |                     |
| 7         | Take off rear engine compartment paneling (3)                                            | i Can be removed separately.                                                                                                                                                                        |                     |
| 8         | Install in the reverse order                                                             |                                                                                                                                                                                                     |                     |