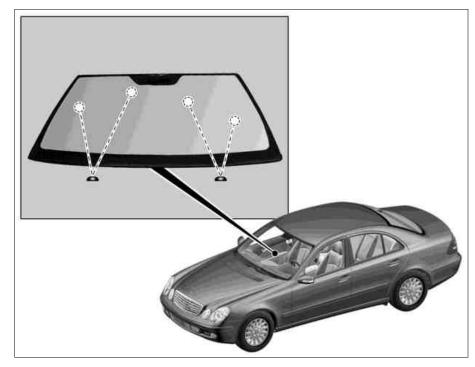

 Check windshield washer system spray nozzle settings, correct if necessary with adjusting drift.
The spray jets must strike the windshield in the marked area.
Model 211.2: The spray jet must strike the rear window in the center.