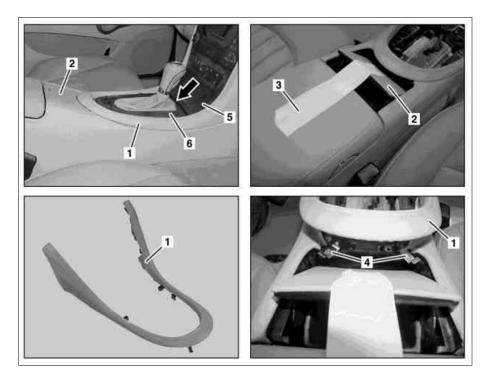

## MODEL

- Paneling Cover Adhesive tape 1 2 3 4 5 6
- Clamps
- Ashtray housing
- Center console cover

```
P68.20-3254-06
```

| XX | Remove/install                                                                                                                                                                                                                                                          |                                                                                     |  |
|----|-------------------------------------------------------------------------------------------------------------------------------------------------------------------------------------------------------------------------------------------------------------------------|-------------------------------------------------------------------------------------|--|
| 1  | Open ashtray housing (5)                                                                                                                                                                                                                                                |                                                                                     |  |
| 2  | Press center console cover (6) toward rear<br>and hold down. Then unclip center console<br>cover (6) upward in front area (arrow) Then<br>raise center console cover (6) at front and<br>slide toward front until center console cover<br>(6) is unhooked in rear area. |                                                                                     |  |
| 3  | Fasten cover (2) with adhesive tape (3) in half opened position as illustrated                                                                                                                                                                                          | <b>i</b> Installation: Remove any glue residues from adhesive tape (3) if necessary |  |
| 4  | Unclip paneling (1) manually upward in area of clips (4)                                                                                                                                                                                                                |                                                                                     |  |
| 5  | Remove paneling (1) from center console toward rear                                                                                                                                                                                                                     | Carefully remove paneling (1) Danger of damaging cover (2) with clips (4)           |  |
| 6  | Install in the reverse order                                                                                                                                                                                                                                            |                                                                                     |  |