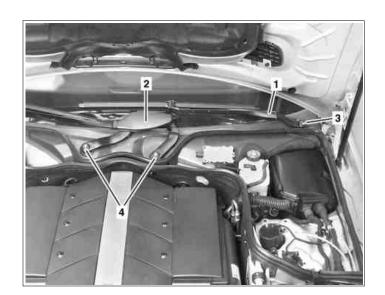

## AR82.30-P-6100TX Remove and install wiper arm MODEL 219.3

- Driver-side wiper arm Passenger-side wiper arm
- 1 2 3 4 Nut
- Nuts

P82.30-2177-11

| XX        | Remove/install                                                                                                        |                                                                                                                                 |                     |
|-----------|-----------------------------------------------------------------------------------------------------------------------|---------------------------------------------------------------------------------------------------------------------------------|---------------------|
| ⚠ Danger! | <b>Risk of injury</b> caused by moving parts that<br>can pinch, crush or, in extreme cases even<br>sever extremities. | Always remove ignition key when working on windshield wiper mechanism.                                                          | AS82.30-Z-0001-01A  |
| 1         | Bring wiper system into park position                                                                                 |                                                                                                                                 |                     |
| 2.1       | Switch off the ignition and remove the transmitter key from the EIS control unit                                      | On vehicles without code (889)<br>Keyless Go                                                                                    |                     |
| 2.2       | Switch off ignition and place transmitter key out of transmission range of vehicle                                    | On vehicles with code (889)<br>Keyless Go                                                                                       |                     |
| 3         | Open engine hood and raise to vertical position                                                                       |                                                                                                                                 | AR88.40-P-1000TX    |
| 4.1       | Unscrew nut (3) and remove driver-side wiper arm (1)                                                                  | i Installation: Position the driver-side wiper arm (1) such that the wiper blade rests on the mark on the windshield.           | *BA82.30-P-1001-01I |
|           |                                                                                                                       |                                                                                                                                 | *001589383300       |
| 4.2       | Unscrew nuts (4) and remove passenger-<br>side wiper arm (2)                                                          | <b>i Installation:</b> Position the passenger-side wiper arm (2) such that the wiper blade rests on the mark on the windshield. |                     |
|           |                                                                                                                       | Nm                                                                                                                              | *BA82.30-P-1001-01I |
|           |                                                                                                                       | <u></u>                                                                                                                         | *001589383300       |
| 5         | Install in the reverse order                                                                                          |                                                                                                                                 |                     |