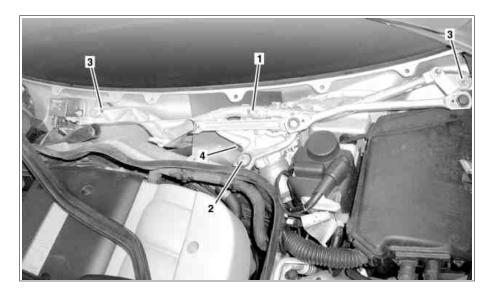

## MODEL 219.3

- Wiper system Screw
- Nut
- 1 2 3 4 Electrical connector

P82.35-2320-05

| XX | Remove/install                                                                 |                                                                                                                                                                                 |                     |
|----|--------------------------------------------------------------------------------|---------------------------------------------------------------------------------------------------------------------------------------------------------------------------------|---------------------|
| 1  | Remove water collector                                                         |                                                                                                                                                                                 | AR83.25-P-1402TX    |
| 2  | Unscrew bolt (2) from bracket of wiper system (1)                              | Do not change the installation position of the bracket of the wiper system (1) on the partition wall as the contact pressure of the wiper arms changes and thus the wiper arms. | *BA82.30-P-1003-01I |
| 3  | Unscrew nut (3) on both sides                                                  | Nm                                                                                                                                                                              | *BA82.30-P-1002-01I |
| 4  | Lift wiper system (1) and disconnect electrical connector (4) from wiper motor |                                                                                                                                                                                 |                     |
| 5  | Remove wiper system (1)                                                        |                                                                                                                                                                                 |                     |
| 6  | Install in the reverse order                                                   |                                                                                                                                                                                 |                     |
| 7  | Perform function test of wiper system (1)                                      |                                                                                                                                                                                 |                     |

## Nm Windshield wiper

| Number             | Designation                   |    |    | Model<br>219.3 |
|--------------------|-------------------------------|----|----|----------------|
| BA82.30-P-1002-01I | Nut, wiper system to body     | M8 | Nm | 19             |
| BA82.30-P-1003-01I | Bolt, wiper system to bracket | M8 | Nm | 11             |