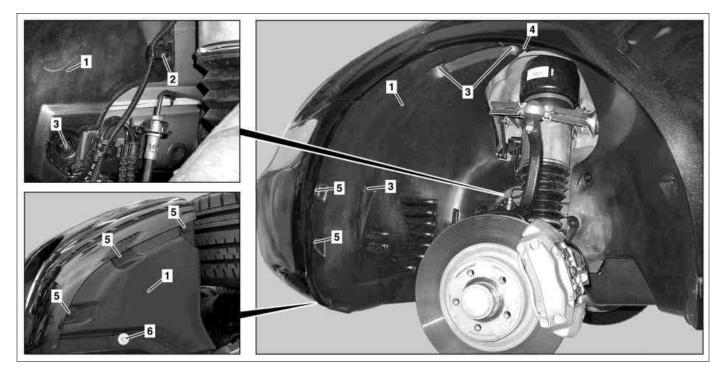

MODEL 219.3

P88.10-2153-09

Shown on left side of vehicle and front wheel removed

- Front section, fender liner
- 2 Line bracket
- 3 Nuts

- 4 Rear section, fender liner
- 5 Expansion rivet
- 6 Screw

| XX  | Remove/Install                                           |                                                                                                                   |                  |
|-----|----------------------------------------------------------|-------------------------------------------------------------------------------------------------------------------|------------------|
| 1   | Raise vehicle with lifting platform                      |                                                                                                                   | AR00.60-P-1000TX |
| 2.1 | Turn front wheels all the way to the left                | Only when removing left front fender liner section (1).                                                           |                  |
| 2.2 | Completely turn front wheels to right                    | Only when removing right front fender liner section (1).                                                          |                  |
| 3   | Detach line holder (2)                                   | i Installation:Check line holder (2), replace if necessary                                                        |                  |
| 4   | Unscrew nuts (3).                                        |                                                                                                                   |                  |
| 5   | Remove expansion rivets (5)                              |                                                                                                                   |                  |
| 6   | Unscrew bolt (6)                                         |                                                                                                                   |                  |
| 7   | Loosen rear fender liner section (4) with mounting wedge | i Loosen rear fender liner section (4) until front fender liner section (1) can be removed                        | *110589035900    |
| 8   | Remove front fender liner section (1) from front fender. | i Installation: Ensure that front fender liner section (1) and rear fender liner section (4) are seated correctly |                  |
| 9   | Install in the reverse order                             |                                                                                                                   |                  |