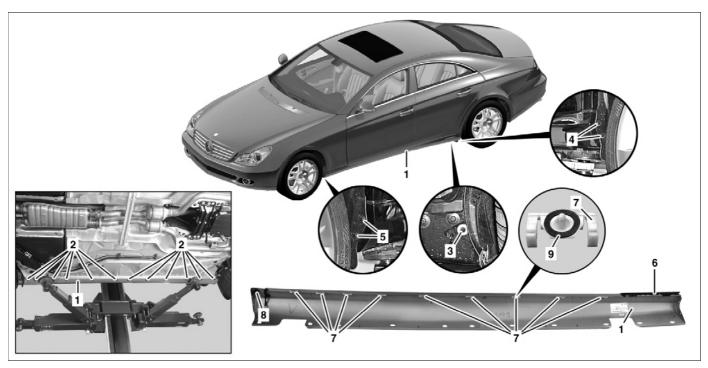

MODEL 219.3

P88.80-2100-09

- 1 Longitudinal member paneling
- 2 Expansion clip
- 3 Screw

- 4 Expansion clip
- 5 Expansion clip
- 6 Seal

- 7 Clip
- 8 Seal
- 9 Gasket

| XX  | Remove/Install                                                                       |                                                                                                                                                                                              |               |
|-----|--------------------------------------------------------------------------------------|----------------------------------------------------------------------------------------------------------------------------------------------------------------------------------------------|---------------|
| 1   | Remove expansion clips (2)                                                           | <b>i</b> Installation: Replace damaged expansion clips (2).                                                                                                                                  |               |
| 2   | Unscrew bolt (3) from rear fender liner                                              |                                                                                                                                                                                              |               |
| 3   | Remove expansion clips (4) form rear fender liner                                    | i Installation: Replace damaged expansion clips (4).                                                                                                                                         |               |
| 4   | Remove expansion clips (5) from front fender liner                                   | i Installation: Replace damaged expansion clips (5).                                                                                                                                         |               |
| 5   | Open front and rear doors                                                            |                                                                                                                                                                                              |               |
| 6   | Unclip longitudinal member paneling (1) from longitudinal member with mounting wedge | i Installation: Replace damaged clips (7) on longitudinal member paneling (1) Ensure that longitudinal member paneling (1) is seated correctly on all mounting points on longitudinal member | *110589035900 |
| 7.1 | Transfer seal (6, 8)                                                                 | Only when replacing longitudinal member paneling (1).                                                                                                                                        |               |
| 8   | Install in the reverse order                                                         |                                                                                                                                                                                              |               |