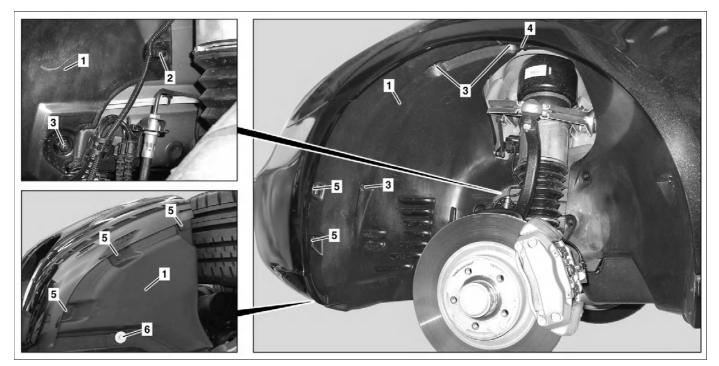

## Shown on left side of vehicle and front wheel removed

- 1 Front section, fender liner
- 2 Line bracket
- 3 Nuts

- 4 Rear section, fender liner
- 5 Expansion rivet
- 6 Screw

| XX  | Remove/Install                                           |                                                                                                                   |                  |
|-----|----------------------------------------------------------|-------------------------------------------------------------------------------------------------------------------|------------------|
| 1   | Raise vehicle with lifting platform                      |                                                                                                                   | AR00.60-P-1000TX |
| 2.1 | Turn front wheels all the way to the left                | Only when removing left front fender liner section (1).                                                           |                  |
| 2.2 | Completely turn front wheels to right                    | Only when removing right front fender liner section (1).                                                          |                  |
| 3   | Detach line holder (2)                                   | i Installation: Check line holder (2), replace if necessary                                                       |                  |
| 4   | Unscrew nuts (3).                                        |                                                                                                                   |                  |
| 5   | Remove expansion rivets (5)                              |                                                                                                                   |                  |
| 6   | Unscrew bolt (6)                                         |                                                                                                                   |                  |
| 7   | Loosen rear fender liner section (4) with mounting wedge | i Loosen rear fender liner section (4) until front fender liner section (1) can be removed                        | *110589035900    |
| 8   | Remove front fender liner section (1) from front fender. | i Installation: Ensure that front fender liner section (1) and rear fender liner section (4) are seated correctly |                  |
| 9   | Install in the reverse order                             |                                                                                                                   |                  |