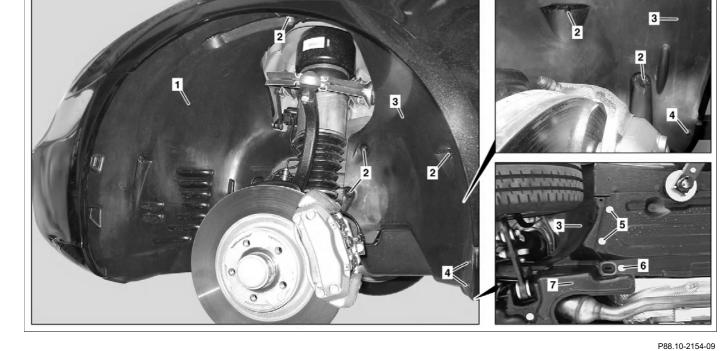

Shown on left side of vehicle and front wheel removed

- Front section, fender liner 1
- 2 Nut
- 3 Rear section, fender liner 4
  - Expansion rivets
- 5 Bolts
- 6 Screw
- Rear section, bottom engine compartment paneling 7

| XX  | Remove/Install                                                                        |                                                                                      |                  |
|-----|---------------------------------------------------------------------------------------|--------------------------------------------------------------------------------------|------------------|
| 1   | Raise vehicle with lifting platform                                                   |                                                                                      | AR00.60-P-1000TX |
| 2.1 | Turn front wheels all the way to the left                                             | When removing right rear fender liner section (3).                                   |                  |
| 2.2 | Completely turn front wheels to right                                                 | When removing left rear fender liner section (3).                                    |                  |
| 3   | Unscrew nuts (2)                                                                      |                                                                                      |                  |
| 4   | Remove expansion rivets (4)                                                           |                                                                                      |                  |
| 5   | Unscrew bolts (5)                                                                     |                                                                                      |                  |
| 6   | Unscrew bolt (6) and loosen rear bottom engine compartment paneling section (7)       |                                                                                      |                  |
| 7   | Loosen rear fender liner section (3) from front fender with mounting wedge and remove | Image: Section (3) and rubber seals are seated correctly.                            | *110589035900    |
| 8.1 | Remove front fender liner section (1) in front fender.                                | Only when removing front fender liner section (1) and rear fender liner section (3). | AR88.10-P-1310TX |
| 9   | Install in the reverse order                                                          |                                                                                      |                  |
|     |                                                                                       |                                                                                      |                  |