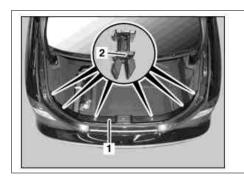

MODEL 219.3

Rear center section paneling

1 2 Expansion rivet

E18/5 Left luggage compartment lamp

P68.30-3039-04

| XX | Remove/Install                                                                                       |                                                                                         |  |
|----|------------------------------------------------------------------------------------------------------|-----------------------------------------------------------------------------------------|--|
| 1  | Open trunk lid                                                                                       |                                                                                         |  |
| 2  | Switch off left luggage compartment lamp (E18/5) by locking trunk lid lock with suitable screwdriver | i Installation: Actuate opening handle on outside of trunk lid to unlock trunk lid lock |  |
| 3  | Remove expansion rivets (2)                                                                          | i Installation: Check expansion rivets (2) for proper state, replace if necessary       |  |
| 4  | Lift rear center section paneling (1) and tilt toward front                                          |                                                                                         |  |
| 5  | Disconnect electrical connector from left luggage compartment lamp (E18/5)                           |                                                                                         |  |
| 6  | Remove rear center section paneling (1) from trunk                                                   |                                                                                         |  |
| 7  | Install in the reverse order                                                                         |                                                                                         |  |