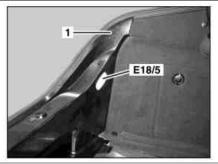

MODEL 219.3

Rear center section paneling

1 2 Expansion rivet

E18/5 Left luggage compartment lamp

P68.30-3039-04

| XX | Remove/Install                                                                                       |                                                                                         |  |
|----|------------------------------------------------------------------------------------------------------|-----------------------------------------------------------------------------------------|--|
| 1  | Open trunk lid                                                                                       |                                                                                         |  |
| 2  | Switch off left luggage compartment lamp (E18/5) by locking trunk lid lock with suitable screwdriver | i Installation: Actuate opening handle on outside of trunk lid to unlock trunk lid lock |  |
| 3  | Remove expansion rivets (2)                                                                          | i Installation: Check expansion rivets (2) for proper state, replace if necessary       |  |
| 4  | Lift rear center section paneling (1) and tilt toward front                                          |                                                                                         |  |
| 5  | Disconnect electrical connector from left luggage compartment lamp (E18/5)                           |                                                                                         |  |
| 6  | Remove rear center section paneling (1) from trunk                                                   |                                                                                         |  |
| 7  | Install in the reverse order                                                                         |                                                                                         |  |