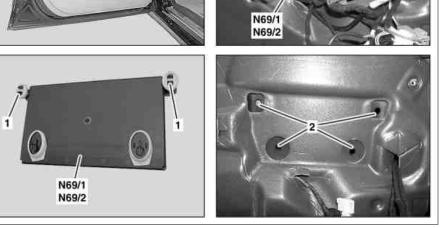

| AR72.29-P-1000TX Re |                        | Remove/install front door control unit |       |
|---------------------|------------------------|----------------------------------------|-------|
| MODE                | EL 219.3               |                                        |       |
| 1                   | Retaining clamp        |                                        |       |
| 2                   | Supports               |                                        | 1 (0) |
| N69/1               | Door control unit from | left                                   |       |
| N69/2               | Door control unit from | right                                  |       |
|                     |                        |                                        | The T |
|                     |                        |                                        | 2.    |
|                     |                        |                                        | 20    |

| XX          | Remove/install                                                                                                                                                                                                                                                                               |                                                                                                                                                                    |                     |
|-------------|----------------------------------------------------------------------------------------------------------------------------------------------------------------------------------------------------------------------------------------------------------------------------------------------|--------------------------------------------------------------------------------------------------------------------------------------------------------------------|---------------------|
|             | Notes on avoiding damage to electronic components due to electrostatic discharge                                                                                                                                                                                                             |                                                                                                                                                                    | AH54.00-P-0001-01A  |
| 1.1         | Buffer basic data of left front door control<br>unit (N69/1) or right front door control unit<br>(N69/2) in STAR DIAGNOSIS                                                                                                                                                                   | When replacing left front door control unit (N69/1) or right front door control unit (N69/2).                                                                      |                     |
|             |                                                                                                                                                                                                                                                                                              | i Installation: Transfer buffered basic data<br>from STAR DIAGNOSIS to new left front<br>door control unit (N69/1) or new right front<br>door control unit (N69/2) |                     |
| <b>₩</b> AD | Connect STAR DIAGNOSIS and read out fault memory                                                                                                                                                                                                                                             |                                                                                                                                                                    | AD00.00-P-2000-04A  |
|             |                                                                                                                                                                                                                                                                                              | STAR DIAGNOSIS diagnosis system                                                                                                                                    | *WH58.30-Z-1048-13A |
| 2           | Remove front door lining                                                                                                                                                                                                                                                                     |                                                                                                                                                                    | AR72.10-P-1000TX    |
| 3           | Disconnect all electrical connectors from left<br>front door control unit (N69/1) or right front<br>door control unit (N69/2)                                                                                                                                                                | <b>i</b> Installation: Ensure that electrical lines are routed correctly                                                                                           |                     |
| 4           | Press retaining clips (1) together at side of<br>left front door control unit (N69/1) or right<br>front door control unit (N69/2) with suitable<br>pliers and remove left front door control unit<br>(N69/1) or right front door control unit<br>(N69/2) from mounts (2) in inner door panel | <b>i</b> Installation: Ensure that left front door control unit (N69/1) or right front door control unit (N69/2) is seated correctly in mounts (2)                 |                     |
| 5           | Install in the reverse order                                                                                                                                                                                                                                                                 |                                                                                                                                                                    |                     |