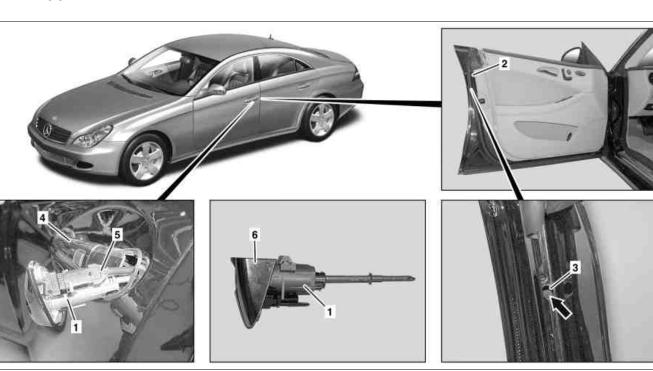

1

З Access cover

- Lock cylinder Door sealing frame 2
- Door handle 4

- 5 Electrical connector
- 6 Cover

12.7.04

P72.10-3007-09

| XX  | Removal/installation                                                                                                   |                                                                                                             |                     |
|-----|------------------------------------------------------------------------------------------------------------------------|-------------------------------------------------------------------------------------------------------------|---------------------|
| 1   | Loosen door sealing frame (2) from front<br>door in area of access cover (3)                                           | <b>i</b> Installation: Ensure that door sealing frames (2) is seated correctly in area of access cover (3). |                     |
| 2   | Unscrew concealed screw (arrow) until lock cylinder (1) can be moved freely                                            | Nm                                                                                                          | *BA72.10-P-1006-01M |
| 3   | Lift door handle (4) and pull lock cylinder (1)<br>out of front door until electrical connector (5)<br>is accessible   | <b>i Installation:</b> Observe installation position of lock cylinder (1) in front door lock.               |                     |
| 4   | Disconnect electrical connector (5) and remove lock cylinder (1)                                                       |                                                                                                             |                     |
| 5.1 | Unlock latching hook on rear of cover (6)<br>with suitable screwdriver and remove cover<br>(6) from lock cylinder (1). | When replacing lock cylinder (1).                                                                           |                     |
|     |                                                                                                                        | <b>i</b> Installation: Ensure that cover (6) is seated correctly on lock cylinder (1)                       |                     |
| 6   | Install in the reverse order                                                                                           |                                                                                                             |                     |
| 7   | Check lock system for proper function                                                                                  |                                                                                                             |                     |

## Nm Front door

| Number             | Designation                              |    | Model<br>219.3 |
|--------------------|------------------------------------------|----|----------------|
| BA72.10-P-1006-01M | Screw, lock cylinder guide to front door | Nm | 3              |