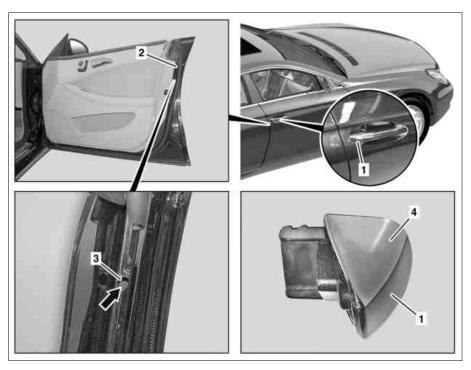

## Front door on passenger side

- 1
- Door handle guide Door sealing frame 2 3 4
- Access cover
- Cover

P72.10-3049-06

| XX  | Removal/installation                                                                                             |                                                                                                          |                     |
|-----|------------------------------------------------------------------------------------------------------------------|----------------------------------------------------------------------------------------------------------|---------------------|
| 1   | Loosen door sealing frame (2) in area of access cover (3) from passenger front door                              | i Installation: Ensure that door sealing frame (2) is seated correctly in area of access cover (3).      |                     |
| 2   | Unscrew covered bolt (arrow) until the door handle guide (1) can be moved freely                                 | Nm                                                                                                       | *BA72.10-P-1013-01M |
| 3   | Lift door handle and remove door handle guide (1) from passenger front door                                      | i Installation: Observe installation position of door handle guide (1) on bearing bracket of door handle |                     |
| 4.1 | Unlock catch hook at rear of cover (4) with suitable screwdriver and remove cover (4) from door handle guide (1) | When replacing door handle guide (1).                                                                    |                     |
|     |                                                                                                                  | i Installation: Ensure that cover (4) is seated correctly on door handle guide (1)                       |                     |
| 5   | Install in the reverse order                                                                                     |                                                                                                          |                     |