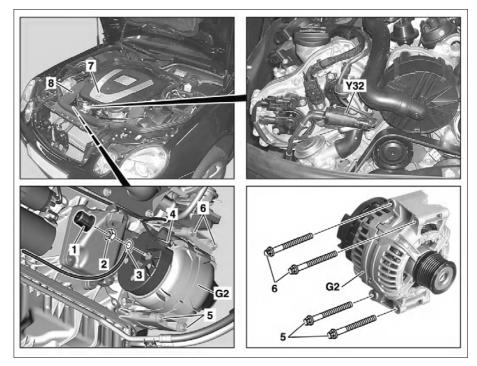

## ENGINE 272, 273 in MODEL 211, 219

- 1 Cap
- 2 Nut
- 3 Electric cable, circuit 30 (B+)
- 4 Terminal 61 electrical line (D+) connector
- 5 Lower screws
- 6 Upper bolts
- 7 Front engine cover
- 8 Intake air duct
- G2 Alternator
- Y32 Air pump switchover valve

| XX | Remove, install                                                                                      |                                                                                                                                          |                     |
|----|------------------------------------------------------------------------------------------------------|------------------------------------------------------------------------------------------------------------------------------------------|---------------------|
| 1  | Disconnect ground line from battery                                                                  | (i) Insulate ground line clamp as a protection against unintentional contact of dismounted ground line with ground point of battery.     |                     |
|    |                                                                                                      | Model 211.0                                                                                                                              | AR54.10-P-0003T     |
|    |                                                                                                      | Model 211.2                                                                                                                              | AR54.10-P-0003TA    |
|    |                                                                                                      | Model 219                                                                                                                                | AR54.10-P-0003TX    |
| 2  | Pull front engine cover (7) up and out of the mounts.                                                |                                                                                                                                          |                     |
| 3  | Remove the right intake air duct (8)                                                                 |                                                                                                                                          |                     |
| 4  | Remove poly-V-belt                                                                                   |                                                                                                                                          | AR13.20-P-0001TS    |
| 5  | Remove right air shutoff valve                                                                       | Model 211.087 /092 /287 /292                                                                                                             | AR14.30-P-7200TS    |
|    |                                                                                                      | Nm                                                                                                                                       | *BA14.30-P-1003-02A |
| 6  | Remove fan unit                                                                                      | Engine 273                                                                                                                               | AR20.40-P-6800TS    |
| 7  | Remove lower engine compartment paneling                                                             | Model 211                                                                                                                                | AR61.20-P-1105T     |
|    |                                                                                                      | Model 219                                                                                                                                | AR61.20-P-1105TX    |
| 8  | Remove cap (1) and dismount electrical line (3) from alternator (G2), for this step, unscrew nut (2) | Nm                                                                                                                                       | *BA15.40-P-1002-01F |
| 9  | Disconnect connector for electrical line (4) from alternator (G2)                                    |                                                                                                                                          |                     |
| 10 | Unscrew lower bolts (5) of alternator (G2)                                                           | Nm                                                                                                                                       | *BA15.40-P-1001-01F |
|    |                                                                                                      | i Installation: Models 211.087 /092 /287                                                                                                 |                     |
|    |                                                                                                      | /292: 🕅 use plug-in joint adapter.                                                                                                       |                     |
|    |                                                                                                      | 3                                                                                                                                        | *001589001600       |
| 11 | Unscrew the upper bolts (6) for alternator (G2)                                                      | Nm                                                                                                                                       | *BA15.40-P-1001-01F |
| 12 | Take alternator (G2) down and out                                                                    | i Model 211.087 /092 /287 /292: Rotate the alternator in the engine compartment and remove it from above with the regulator cover plate. |                     |
| 13 | Install in the reverse order                                                                         |                                                                                                                                          |                     |