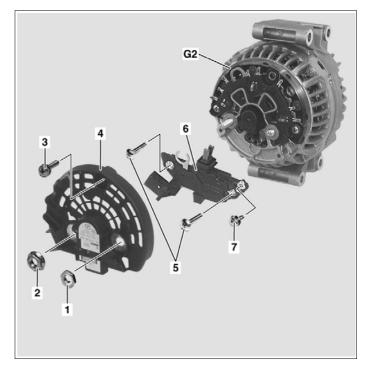

## ENGINES 272, 273 in MODEL 211, 219

- 1 Nut
- 2 Collar nut
- 3 Bolt
- 4 Cover
- 5 Bolts
- 6 Governor
- 7 Bolt
- G2 Alternator

P15.40-2245-12

| XX | Remove/install                       |                                                                    |                     |
|----|--------------------------------------|--------------------------------------------------------------------|---------------------|
| 1  | Remove alternator (G2)               | Engine 272                                                         | AR15.40-P-5032TS    |
| 2  | Unscrew collar nut (2)               | Nm                                                                 | *BA15.40-P-1007-01F |
| 4  | Remove bolt/nut (1, 3)               | Nm                                                                 | *BA15.40-P-1008-01F |
| 5  | Take off cover (4)                   |                                                                    |                     |
| 6  | Remove bolts (5, 7) of regulator (6) | Nm                                                                 | *BA15.40-P-1005-01F |
| 7  | Remove regulator (6) from the side   | i Installation: Do not damage sliding brushes during installation! |                     |
| 8  | Install in the reverse order         |                                                                    |                     |

## Nm Alternator

| Number             | Designation                     |       |    | Engine<br>272 | Engine<br>273 |
|--------------------|---------------------------------|-------|----|---------------|---------------|
| BA15.40-P-1005-01F | Bolt, regulator to alternator   | M4×19 | Nm | 3             | 3             |
|                    |                                 | M4×13 | Nm | 2             | 2             |
| BA15.40-P-1007-01F | Collar nut, cover to alternator |       | Nm | 30            | 30            |
| BA15.40-P-1008-01F | Bolt/nut, cover to alternator   |       | Nm | 3             | 3             |