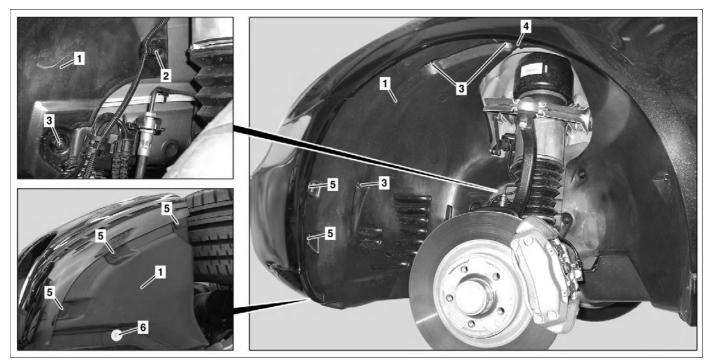

## Shown on left side of vehicle and front wheel removed

- 1 Front section, fender liner
- 2 Line bracket
- 3 Nuts

- 4 Rear section, fender liner
- 5 Expansion rivet
- 6 Screw

| XX  | Remove/Install                                           |                                                                                                                   |                  |
|-----|----------------------------------------------------------|-------------------------------------------------------------------------------------------------------------------|------------------|
| 1   | Raise vehicle with lifting platform                      |                                                                                                                   | AR00.60-P-1000TX |
| 2.1 | Turn front wheels all the way to the left                | Only when removing left front fender liner section (1).                                                           |                  |
| 2.2 | Completely turn front wheels to right                    | Only when removing right front fender liner section (1).                                                          |                  |
| 3   | Detach line holder (2)                                   | i Installation: Check line holder (2), replace if necessary                                                       |                  |
| 4   | Unscrew nuts (3).                                        |                                                                                                                   |                  |
| 5   | Remove expansion rivets (5)                              |                                                                                                                   |                  |
| 6   | Unscrew bolt (6)                                         |                                                                                                                   |                  |
| 7   | Loosen rear fender liner section (4) with mounting wedge | Loosen rear fender liner section (4) until front fender liner section (1) can be removed                          | *110589035900    |
| 8   | Remove front fender liner section (1) from front fender. | i Installation: Ensure that front fender liner section (1) and rear fender liner section (4) are seated correctly |                  |
| 9   | Install in the reverse order                             |                                                                                                                   |                  |