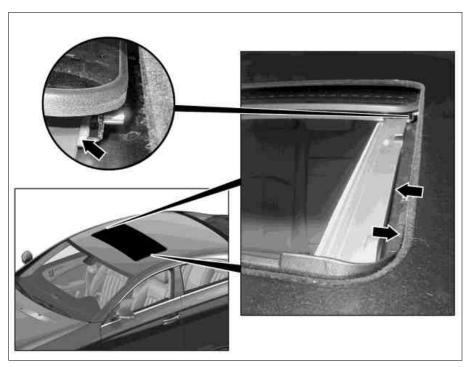

## MODEL 219.3 with CODE (414) Glass electric tilting/sliding roof

P77.20-2478-06

|           | Cleaning                                                                                                                                              |                                                                                                            |                     |
|-----------|-------------------------------------------------------------------------------------------------------------------------------------------------------|------------------------------------------------------------------------------------------------------------|---------------------|
| ⚠ Danger! | Risk of injury caused by fingers being jammed or pinched when removing, installing or aligning hoods, doors, trunk lid/rear-end door or sliding roof. | When moving components, ensure that no body parts or limbs are within the operating range of moving parts. | AS00.00-Z-0011-01A  |
| 1         | Fully open tilting/sliding roof                                                                                                                       |                                                                                                            |                     |
| 2         | Clean slide rails and sliding blocks (arrows) with rag                                                                                                |                                                                                                            |                     |
| 3         | Coat sliding rails and sliding blocks (arrows) thinly with grease                                                                                     | Klueber Polylub grease                                                                                     | *BR00.45-Z-1046-06A |
| 4         | Check tilting/sliding roof for proper function                                                                                                        |                                                                                                            |                     |
| 5         | Close tilting/sliding roof                                                                                                                            |                                                                                                            |                     |