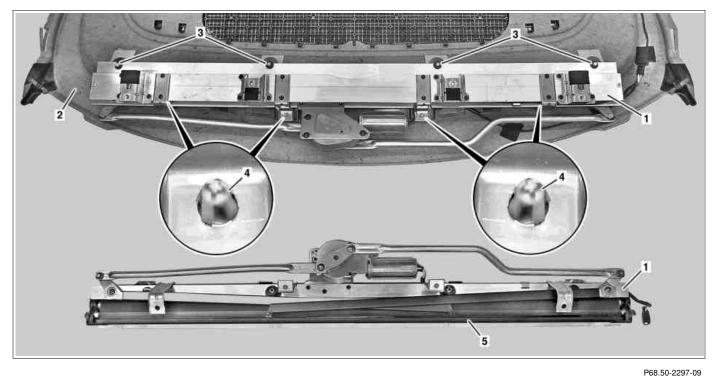

Electric roller blind 1 2 Rear shelf paneling

Nuts З 4 Clip

5 Sun shade compartment

| XX | Remove/Install                                                                                   |                  |
|----|--------------------------------------------------------------------------------------------------|------------------|
| 1  | Remove rear shelf paneling (2)                                                                   | AR68.30-P-4581TX |
| 2  | Unscrew nuts (3)                                                                                 |                  |
| 3  | Unclip electrical roller blind (1) from clips (4) on rear shelf paneling (2)                     |                  |
| 4  | Unclip sun shade compartment (5) of<br>electric roller blind (1) from rear shelf<br>paneling (2) |                  |
| 5  | Remove electrical roller blind (1) from rear shelf paneling (2)                                  |                  |
| 6  | Install in the reverse order                                                                     |                  |