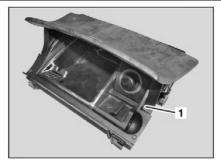

## Shown with code (889) Keyless Go

- 1 Ashtray housing
- 2 Selector lever

- 3 Center console cover
- 4 Electrical connector

5 Electrical connector (with code (889) Keyless go)

| XX  | Remove/install                                                                                                                                                                                                                                      |                                                                      |  |
|-----|-----------------------------------------------------------------------------------------------------------------------------------------------------------------------------------------------------------------------------------------------------|----------------------------------------------------------------------|--|
| 1   | Move selector lever (2) to rear-most position.                                                                                                                                                                                                      |                                                                      |  |
| 2   | Open ashtray housing (1)                                                                                                                                                                                                                            |                                                                      |  |
| 3   | Press center console cover (3) toward rear and hold down. Unclip center console cover (3) upward in front area (arrow) Then raise center console cover (3) at front and slide toward front until center console cover (3) is unhooked in rear area. |                                                                      |  |
| 4   | Pull ashtray housing (1) out of center console until electrical connectors (4, 5) are accessible                                                                                                                                                    | Electrical connector (5) only on vehicles with code (889) Keyless Go |  |
| 5   | Disconnect electrical connector (4)                                                                                                                                                                                                                 |                                                                      |  |
| 6.1 | Disconnect electrical connector (5)                                                                                                                                                                                                                 | On vehicles with code (889) Keyless Go                               |  |
| 7   | Remove ashtray housing (1)                                                                                                                                                                                                                          |                                                                      |  |
| 8   | Install in the reverse order                                                                                                                                                                                                                        |                                                                      |  |