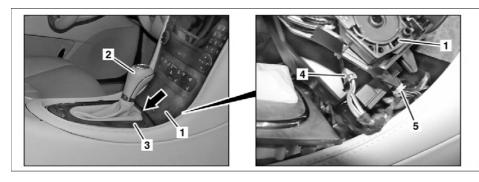

## Shown with code (889) Keyless Go

- 1 Ashtray housing
- 2 Selector lever

- 3 Center console cover
- 4 Electrical connector

5 Electrical connector (with code (889) Keyless go)

| XX  | Remove/install                                                                                                                                                                                                                                      |                                                                      |  |
|-----|-----------------------------------------------------------------------------------------------------------------------------------------------------------------------------------------------------------------------------------------------------|----------------------------------------------------------------------|--|
| 1   | Move selector lever (2) to rear-most position.                                                                                                                                                                                                      |                                                                      |  |
| 2   | Open ashtray housing (1)                                                                                                                                                                                                                            |                                                                      |  |
| 3   | Press center console cover (3) toward rear and hold down. Unclip center console cover (3) upward in front area (arrow) Then raise center console cover (3) at front and slide toward front until center console cover (3) is unhooked in rear area. |                                                                      |  |
| 4   | Pull ashtray housing (1) out of center console until electrical connectors (4, 5) are accessible                                                                                                                                                    | Electrical connector (5) only on vehicles with code (889) Keyless Go |  |
| 5   | Disconnect electrical connector (4)                                                                                                                                                                                                                 |                                                                      |  |
| 6.1 | Disconnect electrical connector (5)                                                                                                                                                                                                                 | On vehicles with code (889) Keyless Go                               |  |
| 7   | Remove ashtray housing (1)                                                                                                                                                                                                                          |                                                                      |  |
| 8   | Install in the reverse order                                                                                                                                                                                                                        |                                                                      |  |