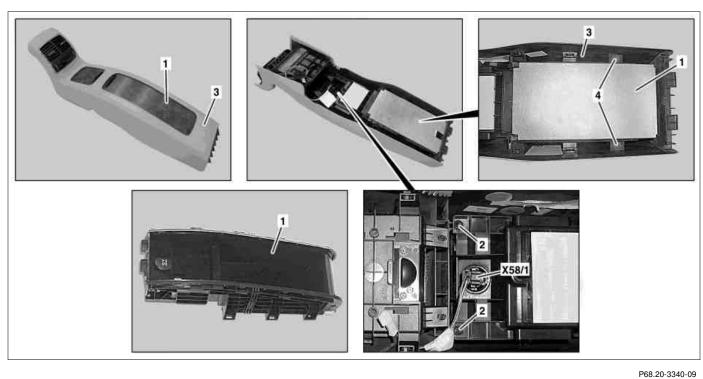

- 1 Rear stowage compartment
- 3 Rear center console.

2 Screw

4 Bolts

1 00.20 0040 0

X58/1

Interior socket

XX Remove/Install 1 Remove rear center console (3) AR68.20-P-2020TX 2 Unscrew screws (2, 4) Rechargeable battery-powered drill/ screwdriver \*WH58.30-Z-1007-20A 3 Remove rear stowage compartment (1) from rear center console (3) 4.1 Remove roller blind from rear stowage Only when replacing rear stowage AR68.20-P-2465TX compartment (1). compartment (1) 5.1 Only when replacing rear stowage AR54.10-P-1000TX Remove interior socket (X58/1) compartment (1). 6 Install in the reverse order