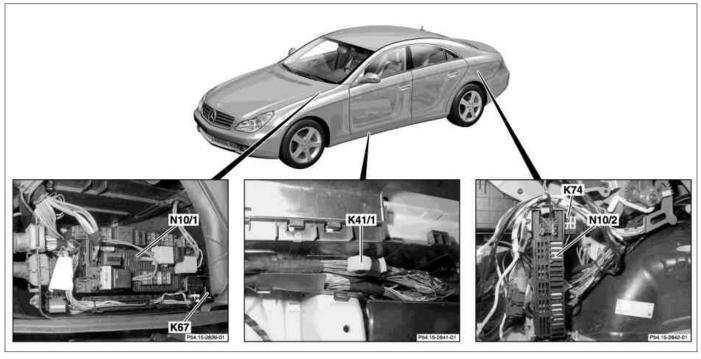

#### Location as of code 807 Model year 2007

K41/1 NECK-PRO head restraints relay K67 AIRmatic relay (only with code (489) Airmatic (semi-active air suspension))

K74 Heated rear window relay

P54.15-2837-07