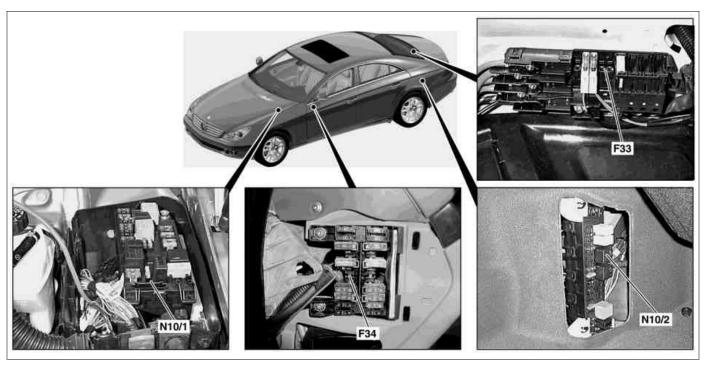

## Location

F33 Rear prefuse box F34 Interior fuse box

N10/1 Driver-side SAM control unit with fuse and relay module

N10/2

P54.10-2488-06

### Location up to and including code 806 Model year 2006

F32 Front prefuse