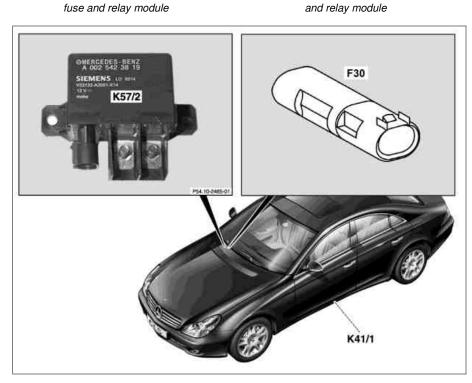

## Location up to and including code 806 Model year 2006

F30 Second battery additional fuse NECK-PRO head restraints relay K41/1 (as of code 805 Model year 2005) K57/2 Additional battery relay

- i The 2nd battery additional fuse is fastened to the wiring loom next to the additional battery (G1/7) and is designed as a circuit breaker (bimetal fuse).
- i The NECK-PRO head restraints relay is located in the wiring harness of the frame floor group on the driver-side at the entrance.