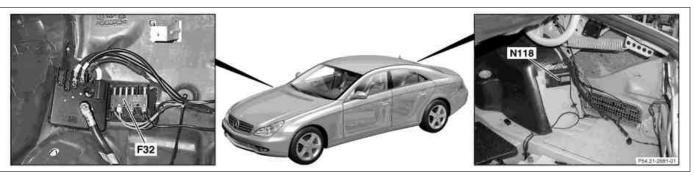

### Location up to and including code 806 Model year 2006

F32 Front prefuse

# Valid for model 219.376 (CLS 55 AMG) up to and including code 806 Model year 2006

FP fuse F82A F82B Air injection fuse K17 Air injection relay K27/1 Fuel pump relay K27/2

Fuel pump 2 relay (only with

code 806 Model year 2006)