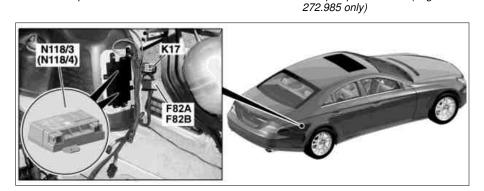

Fuel pump control unit (engine

Location as of code 807 Model year 2007

Location as of code 807 Model year 2007 engine 156.983 (CLS 63 AMG)only

N118/3 Left fuel pump control unit Right fuel pump control unit N118/4

F32 Front prefuse

N118

P54.15-3034-04

|                                                                           | As of code (807) Model year 2007               | GF54.15-P-1256-03TXB |
|---------------------------------------------------------------------------|------------------------------------------------|----------------------|
| Fuse assignment of fuse box in interior compartment on driver's side      | Up to and including code (805) Model year 2005 | GF54.15-P-1256-04TX  |
|                                                                           | with code (806) Model year 2006                | GF54.15-P-1256-04TXA |
|                                                                           | As of code (807) Model year 2007               | GF54.15-P-1256-04TXB |
| Fuse assignment of fuse and relay box in trunk                            | Up to and including code (805) Model year 2005 | GF54.15-P-1256-06TX  |
|                                                                           | with code (806) Model year 2006                | GF54.15-P-1256-06TXA |
|                                                                           | As of code (807) Model year 2007               | GF54.15-P-1256-06TXB |
| Fuse assignment of front prefuse box                                      |                                                | GF54.15-P-1256-07TX  |
| Fuse assignment of rear prefuse box                                       | Up to and including code (805) Model year 2005 | GF54.15-P-1256-08TX  |
|                                                                           | with code (806) Model year 2006                | GF54.15-P-1256-08TXA |
|                                                                           | As of code (807) Model year 2007               | GF54.15-P-1256-08TXB |
| Relay assignment of fuse and relay box in left side of engine compartment |                                                | GF54.15-P-1257-03TX  |
| Relay assignment of fuse and relay box in trunk                           |                                                | GF54.15-P-1257-04TX  |