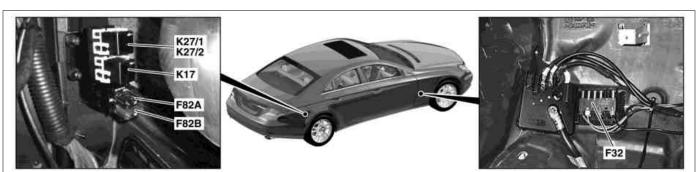

# Valid for model 219.376 (CLS 55 AMG) up to and including code 806 Model year 2006

FP fuse F82A F82B Air injection fuse K17 Air injection relay K27/1 Fuel pump relay K27/2

Fuel pump 2 relay (only with

code 806 Model year 2006)

### Location up to and including code 806 Model year 2006

F32 Front prefuse