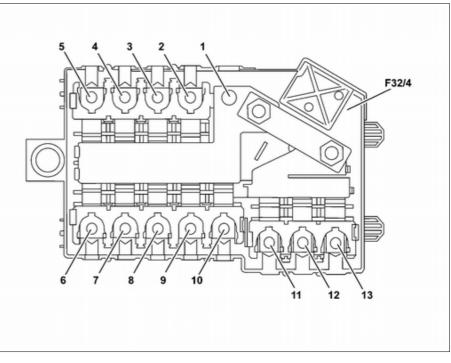

## Model 257, 290

F32/4 Vehicle interior prefuse box

P54.15-3684-06

| Connection | Fuse                             | Circuit | Wire<br>Identification | Fused component                                                                                                                                                                                                                                                                                                                                                                                                                                                                                                                                                                             | Fuse rating<br>(A) |
|------------|----------------------------------|---------|------------------------|---------------------------------------------------------------------------------------------------------------------------------------------------------------------------------------------------------------------------------------------------------------------------------------------------------------------------------------------------------------------------------------------------------------------------------------------------------------------------------------------------------------------------------------------------------------------------------------------|--------------------|
| 1          | -                                | 30t     | 35.0 RD                | Connection, circuit 30t from engine compartment prefuse box (F32/3)                                                                                                                                                                                                                                                                                                                                                                                                                                                                                                                         | -                  |
| 2          | Electrical fuse 2<br>(F32/4f2)   | -       | -                      | Spare                                                                                                                                                                                                                                                                                                                                                                                                                                                                                                                                                                                       | -                  |
| 3          | Electrical fuse 3 (F32/4f3)      | 30t     | 4.0 RD                 | Air conditioner housing (A32)                                                                                                                                                                                                                                                                                                                                                                                                                                                                                                                                                               | 40                 |
| 4          | Electrical fuse 4 (F32/4f4)      | -       | -                      | Spare                                                                                                                                                                                                                                                                                                                                                                                                                                                                                                                                                                                       | -                  |
| 5          | Electrical fuse 5<br>(F32/4f5)   | 30t     | -                      | Engine 264 with code 401 (Seat climate control for driver and<br>front passenger) or code 824 (Additional parts for countries<br>with cold temperatures) or code 873 (Seat heating for driver and<br>front passenger) or code 902 (Seat heating plus for driver and<br>front passenger) except code 228 (Stationary heater) and except<br>code 913 (Hot-country code), engine 654 except code 228<br>(Stationary heater) and except code 913 (Hot-country code),<br>engine 656 except code 228 (Stationary heater) and except code<br>913 (Hot-country code):<br>PTC heater booster (R22/3) |                    |
| 6          | Electrical fuse 6<br>(F32/4f6)   | 30t     | 10.0 RD                | Except code 228 (Stationary heater) and except code 275<br>(Memory Package) and except code 414 (Sliding sunroof) and<br>except code 460 (Canada version) and except code 494 (USA<br>version) and except code 873 (Seat heating for driver and front<br>passenger):<br>Passenger-side A-pillar fuse box (F1/3)                                                                                                                                                                                                                                                                             | 80                 |
|            |                                  |         | 16.0 RD                | With code 228 (Stationary heater), code 275 (Memory Package),<br>code 414 (Sliding sunroof), code 460 (Canada version), code<br>494 (USA version) or code 873 (Seat heating for driver and front<br>passenger):<br>Passenger-side A-pillar fuse box (F1/3)                                                                                                                                                                                                                                                                                                                                  | 150                |
| 7          | Electrical fuse 7<br>(F32/4f7)   | 30t     | 16.0 RD or<br>25.0 RD  | Rear fuse and relay module (K40/5)                                                                                                                                                                                                                                                                                                                                                                                                                                                                                                                                                          | 150                |
| 8          | Electrical fuse 8<br>(F32/4f8)   | 30t     | 12.0 RD                | With code 597 (Windshield, heated) and except code B01 (48V technology):<br>Windshield heater control unit (N61)                                                                                                                                                                                                                                                                                                                                                                                                                                                                            | 125                |
| 9          | Electrical fuse 9<br>(F32/4f9)   | -       | -                      | Spare                                                                                                                                                                                                                                                                                                                                                                                                                                                                                                                                                                                       | -                  |
| 10         | Electrical fuse 10<br>(F32/4f10) | 30t     | 6.0 RD or<br>6.0 BK    | Electric controller unit for fully integrated transmission control (Y3/8)                                                                                                                                                                                                                                                                                                                                                                                                                                                                                                                   | 60                 |

| 1113 | Electrical fuse 11 -               | - | Spare | - |
|------|------------------------------------|---|-------|---|
|      | (F32/4f11) -<br>Electrical fuse 13 |   |       |   |
|      | (F32/4f13)                         |   |       |   |