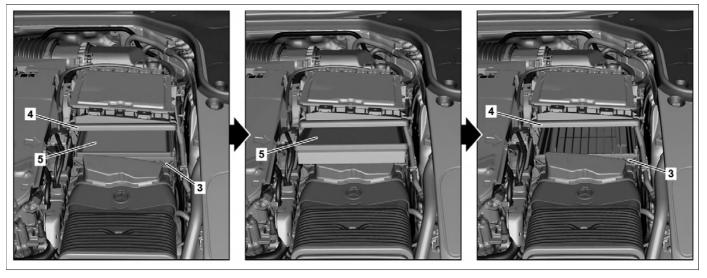

# Shown on engine 256.9 in model 222.159

- 3 Air cleaner housing
- 4 Air filter housing cover

## 5 Air filter element

| ⚠ Warning   | <b>Risk of injury</b> . Skin or eye injuries may result when handling hot or glowing objects. | Wear protective gloves, protective clothing and safety glasses, if necessary.                                           | AS00.00-Z-0002-01A |
|-------------|-----------------------------------------------------------------------------------------------|-------------------------------------------------------------------------------------------------------------------------|--------------------|
|             | Notes on avoiding damage through contamination and foreign objects                            |                                                                                                                         | AH00.00-P-5000-01A |
| X           | Remove                                                                                        |                                                                                                                         |                    |
| 1           | Remove engine cover (1).                                                                      |                                                                                                                         |                    |
| <b>⊯</b> AR |                                                                                               | Engine 256.9 in model 167                                                                                               | AR01.10-P-2405MSC  |
| <b>⊯</b> AR |                                                                                               | Engine 256.9 in model 222                                                                                               | AR01.10-P-2405MRT  |
| <b>⇔</b> AR |                                                                                               | Engine 256.9 in model 213, 238, 257, 290                                                                                | AR01.10-P-2405MSA  |
| 2           | Release clamps (2).                                                                           |                                                                                                                         |                    |
| 3           | Lift air filter housing cover (4).                                                            |                                                                                                                         |                    |
| 4           | Remove air filter element (5).                                                                |                                                                                                                         |                    |
| <b>W</b>    | Clean                                                                                         |                                                                                                                         |                    |
| 5           | Clean inside of air filter housing (3) and air filter housing cover (4).                      |                                                                                                                         |                    |
| X           | Install                                                                                       |                                                                                                                         |                    |
| 6           | Insert new air filter element (5) into air filter housing (3).                                |                                                                                                                         |                    |
| 7           | Fit air filter housing cover (4) and secure with clamps (2).                                  | Ensure that air filter housing cover (4) is seated correctly on the air filter housing (3). Damage can otherwise occur. |                    |
| 8           | Install engine cover (1).                                                                     |                                                                                                                         |                    |
| ¥ AR        |                                                                                               | Engine 256.9 in model 167                                                                                               | AR01.10-P-2405MSC  |
| <b>⊯</b> AR |                                                                                               | Engine 256.9 in model 222                                                                                               | AR01.10-P-2405MRT  |
| i≆ AR       |                                                                                               | Engine 256.9 in model 213, 238, 257, 290                                                                                | AR01.10-P-2405MSA  |