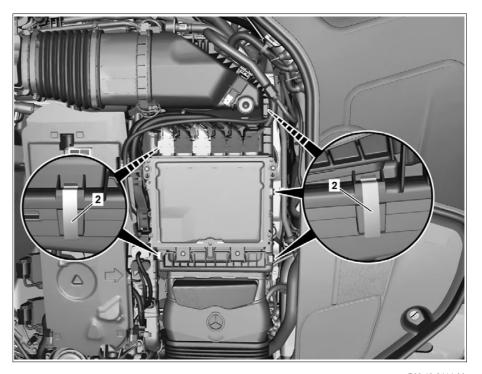

## Shown on engine 256.9 in model 222.159

2 Clips

P09.10-2414-06

P09.10-2415-08