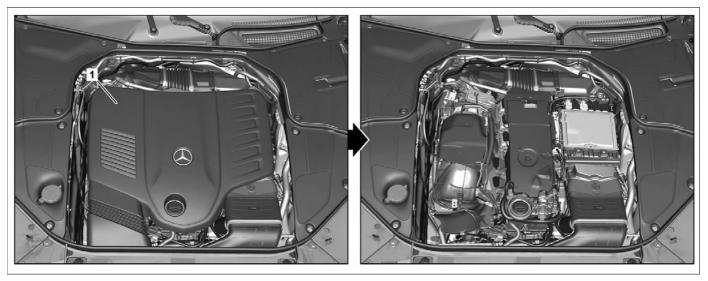

# Engine 256.9 in model 167, 213, 222, 238, 257, 290



P09.10-2410-08

## Shown on engine 256.9 in model 222.159

Engine cover

## Shown on engine 256.9 in model 222.159

2 Clips



P09.10-2414-06



P09.10-2415-08

# Shown on engine 256.9 in model 222.159

- 3 Air cleaner housing
- 4 Air filter housing cover

## 5 Air filter element

| ⚠ Warning   | <b>Risk of injury</b> . Skin or eye injuries may result when handling hot or glowing objects. | Wear protective gloves, protective clothing and safety glasses, if necessary.                                           | AS00.00-Z-0002-01A |
|-------------|-----------------------------------------------------------------------------------------------|-------------------------------------------------------------------------------------------------------------------------|--------------------|
|