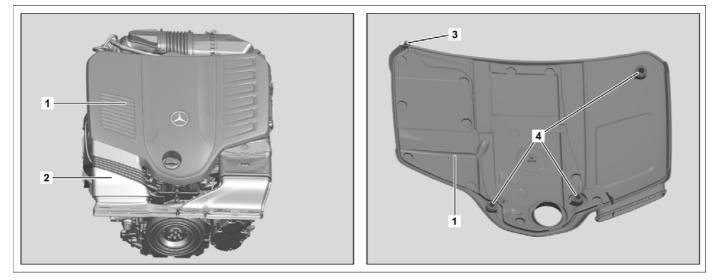

## Engine 256.9 in model 167

P01.10-3379-08

- 1 Engine cover
- 2 Cold air guide

- 3 Ball head
- 4 Elastomer bearing

| ⚠ Caution | Risk of injury caused by scraping or cutting                                                                                    | Always wear protective gloves when working                                                | AS00.00-Z-0017-01A  |
|-----------|---------------------------------------------------------------------------------------------------------------------------------|-------------------------------------------------------------------------------------------|---------------------|
|           | body parts on sharp vehicle parts                                                                                               | on or near sharp and non-deburred vehicle                                                 |                     |
|           |                                                                                                                                 | parts.                                                                                    |                     |
|           |                                                                                                                                 | Deburr repair panels.                                                                     |                     |
| XX        | Remove/install                                                                                                                  |                                                                                           |                     |
| 1         | Release cold-air ducting (2) at cold air intake manifold.                                                                       |                                                                                           |                     |
| 2         | Detach ball head (3) from the elastomer bearing on the air filter housing.                                                      | <b>i</b> Installation: Coat elastomer bearing at air filter housing with antiseize paste. |                     |
|           |                                                                                                                                 | Lubricant, rubber assembly 1 I                                                            | *BR00.45-Z-1010-06A |
| 3         | Release elastomer bearings (4) and remove<br>engine cover (1) with cold-air ducting (2) in<br>upward direction.                 | <b>i</b> Installation: Coat elastomer bearings (4) with antiseize paste.                  |                     |
|           |                                                                                                                                 | Lubricant, rubber assembly 1 I                                                            | *BR00.45-Z-1010-06A |
| 4         | Check the elastomer bearings (4) and the elastomer bearing at the air filter housing for damage, and replace them if necessary. |                                                                                           |                     |
| 5         | Install in the reverse order.                                                                                                   |                                                                                           |                     |