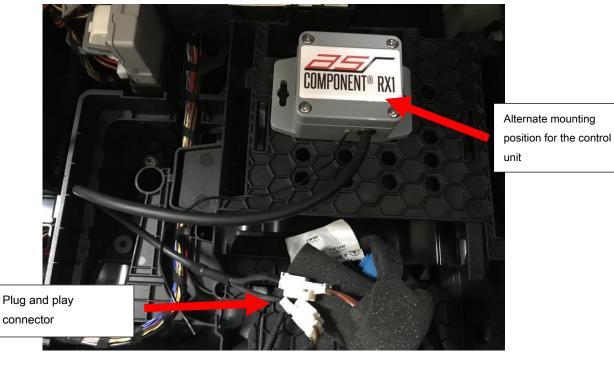

## Method:

- Stop, stop the vehicle and open the trunk
- · Remove bottom cover and underlying cover
- Plug for exhaust flaps locate (directly direction rear bumper)
- Disconnect connector (connector see Figure 1)
- between insert and flap control RX1 set unit in an appropriate location