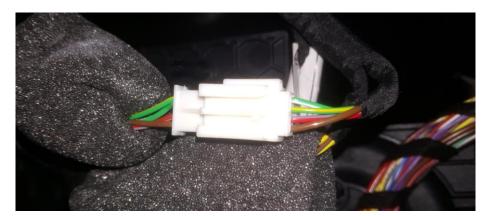

## Method:

- Stop, stop the vehicle and open the trunk
- · Remove bottom cover and underlying cover
- Plug for exhaust flaps locate (directly direction rear bumper)
- Disconnect connector (connector see Figure 1)
- between insert and flap control RX1 set unit in an appropriate location