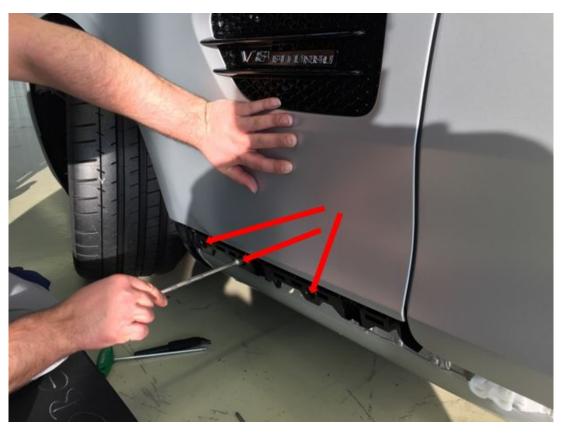

### Remedy:

Adjust distance from front fender flange to rocker panel with front fender Y-axis adjustment screws (Figure 2). Adjust front fender 1-2 mm downwards, paying attention to fit, design line and transition to engine hood.