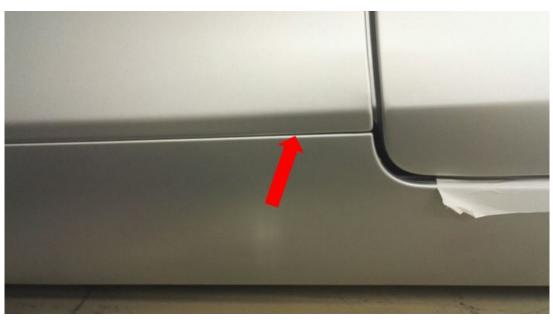

When tightening the lower plastic nuts, pull the longitudinal member panel outwards in order to minimize any widening of the gap (Figure 3).

Gap after adjustment < 0.65 mm (Figure 4).

| Attachments       |                                                                           |
|-------------------|---------------------------------------------------------------------------|
| File              | Description                                                               |
| Spaltmaß LTV2.JPG | Adjustment of gap from fender to longitudinal member pa-<br>nel           |
| Spaltmaß LTV3.JPG | Pull longitudinal member panel outwards when tightening the plastic nuts. |
| Spaltmaß LTV4.JPG | Gap after adjustment < 0.65 mm                                            |