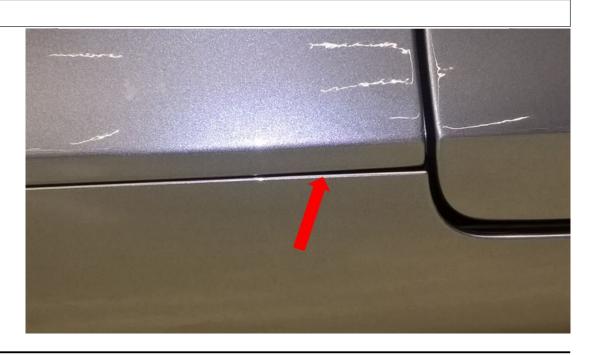

### Complaint:

Gap from longitudinal member panel to front fender too large - greater than 0.65 mm (Figure 1).

| Attachments       |                         |
|-------------------|-------------------------|
| File              | Description             |
| Spaltmaß LTV1.JPG | Gap too large > 0.65 mm |