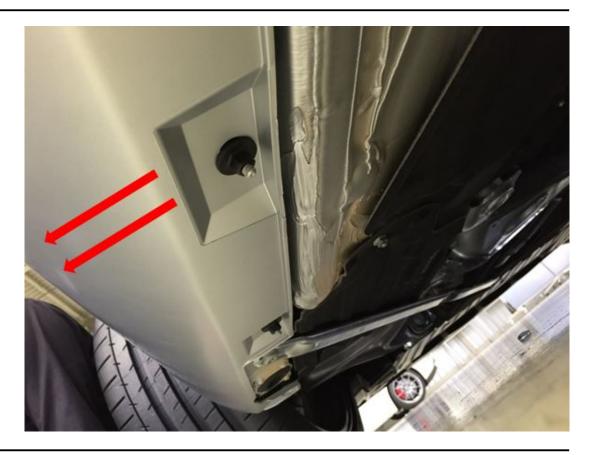

When tightening the lower plastic nuts, pull the longitudinal member panel outwards in order to minimize any widening of the gap (Figure 3).

Gap after adjustment < 0.65 mm (Figure 4).

| Attachments       |                                                                           |
|-------------------|---------------------------------------------------------------------------|
| File              | Description                                                               |
| Spaltmaß LTV2.JPG | Adjustment of gap from fender to longitudinal member pa-<br>nel           |
| Spaltmaß LTV3.JPG | Pull longitudinal member panel outwards when tightening the plastic nuts. |
| Spaltmaß LTV4.JPG | Gap after adjustment < 0.65 mm                                            |