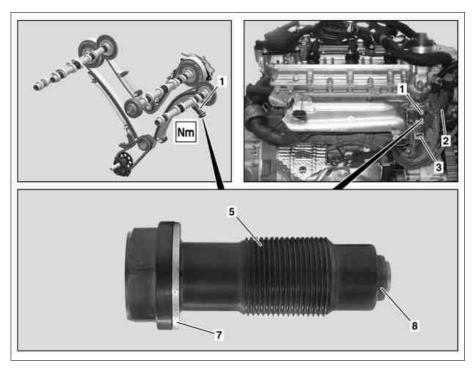

## ENGINE 642 in MODEL 164, 251

- 1 Chain tensioner
- 2 Wiring harness
- 3 Cable tie
- 7 Sealing ring

P05.10-2348-06

| XX        | Remove/install                                                                                                                                                                                             |                                                                                                                                    |                     |
|-----------|------------------------------------------------------------------------------------------------------------------------------------------------------------------------------------------------------------|------------------------------------------------------------------------------------------------------------------------------------|---------------------|
| ⚠ Danger! | Risk of injury caused by fingers being pinched or crushed when removing, installing or aligning hoods, doors, trunk lids, tailgates or sliding roof.                                                       | Keep body parts and limbs well clear of moving parts.                                                                              | AS00.00-Z-0011-01A  |
| 1         | Remove air filter housing                                                                                                                                                                                  | i Right side.                                                                                                                      |                     |
|           |                                                                                                                                                                                                            | Model 164                                                                                                                          | AR09.10-P-1150GZC   |
|           |                                                                                                                                                                                                            | Model 251                                                                                                                          | AR09.10-P-1150RTC   |
| 2         | Remove cable tie (3) from wiring harness (2)                                                                                                                                                               | i Installation: Replace cable ties (3).                                                                                            |                     |
| 3         | Remove chain tensioner (1)                                                                                                                                                                                 | i Installation: Replace seal (7).                                                                                                  | *BA05.10-P-1001-01L |
| 4         | Install in the reverse order                                                                                                                                                                               |                                                                                                                                    |                     |
| ⚠ Danger! | Risk of accident caused by vehicle starting off by itself when engine is running. Risk of injury caused by contusions and burns during starting procedure or when working near the engine as it is running | Secure vehicle to prevent it from moving by itself. Wear closed and snug-fitting work clothes. Do not touch hot or rotating parts. | AS00.00-Z-0005-01A  |
| 5         | Check for oil leaks with engine running                                                                                                                                                                    |                                                                                                                                    |                     |

## Nm Timing chain, chain tensioner

| Number             | Designation                      |    | Engine<br>642 |
|--------------------|----------------------------------|----|---------------|
| BA05.10-P-1001-01L | Chain tensioner in cylinder head | Nm | 80            |