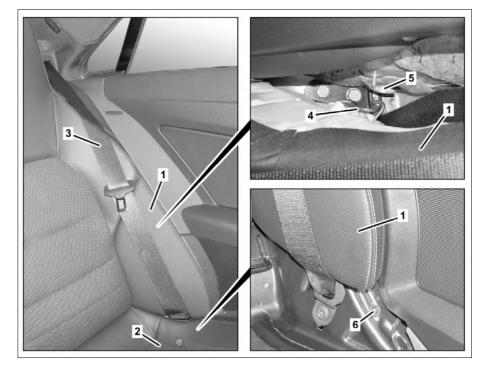

## Shown on left side of vehicle on model

207.3

- 1 Side bolster
- 2 Rear seat cushion
- 3 Seat belt
- 4 Retaining clip
- 5 Bracket
- 6 Screw

P91.12-3451-06

| X | Remove/install                                                                                           |                  |
|---|----------------------------------------------------------------------------------------------------------|------------------|
| 1 | Remove rear seat cushion (2)                                                                             | AR91.12-P-1020EC |
| 2 | Remove bolt (6)                                                                                          |                  |
| 3 | Pull seat belt (3) to one side                                                                           |                  |
| 4 | Lift side bolster (1) on retaining bracket (4)<br>upwards from holder (5) and remove side<br>bolster (1) |                  |
| 5 | Install in the reverse order                                                                             |                  |