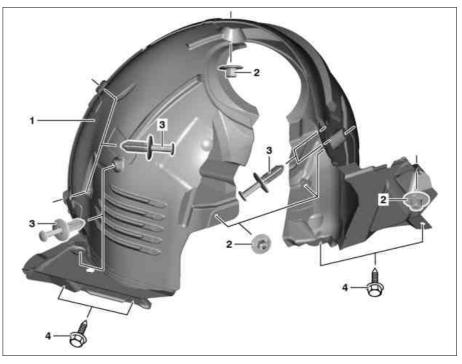

## Shown on model 218

- 1 Fender liner
- 2 Nuts
- 3 Expansion clips
- 4 Bolts

P88.10-2267-06

| XX        | Remove/install                                                                                            |                                                                                                                                                       |                    |
|-----------|-----------------------------------------------------------------------------------------------------------|-------------------------------------------------------------------------------------------------------------------------------------------------------|--------------------|
| ⚠ Danger! | Risk of death caused by vehicle slipping or toppling off of the lifting platform.                         | Align vehicle between vehicle lift columns and position the four support plates at the vehicle lift support points specified by vehicle manufacturer. | AS00.00-Z-0010-01A |
| 1         | Raise vehicle with vehicle lift                                                                           |                                                                                                                                                       |                    |
| 2         | Remove expansion clips (3)                                                                                |                                                                                                                                                       |                    |
| 3         | Remove screws/bolts (4)                                                                                   |                                                                                                                                                       |                    |
| 4         | Unscrew nuts (2)                                                                                          |                                                                                                                                                       |                    |
| 5         | Pull outer edge of fender liner (1) toward inside out of fender edge and remove fender liner (1) downward |                                                                                                                                                       |                    |
| 6         | Install in the reverse order                                                                              |                                                                                                                                                       |                    |