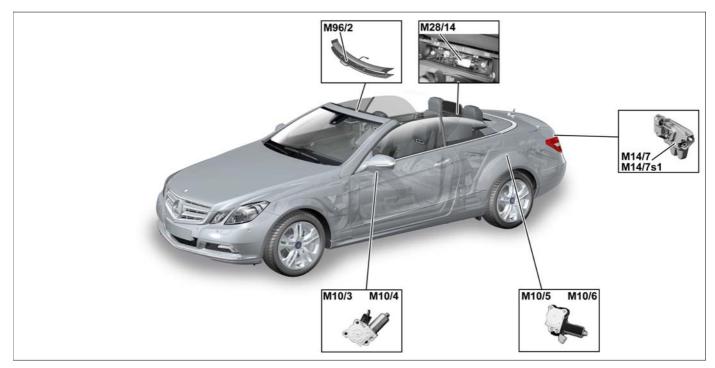

P77.30-2596-79

| M10/3 | Left front door power window motor  | M14/7   | Trunk lid central locking motor                     |
|-------|-------------------------------------|---------|-----------------------------------------------------|
| M10/4 | Right front door power window motor | M14/7s1 | Trunk lid rotary tumbler switch                     |
| M10/5 | Left rear power window motor        | M28/14  | Actuator motor for head restraint drive in rear     |
|       |                                     |         | passenger compartment                               |
| M10/6 | Right rear power window motor       | M96/2   | Wind deflector actuator motor (only with code (288) |
|       |                                     |         | AIRCAP)                                             |