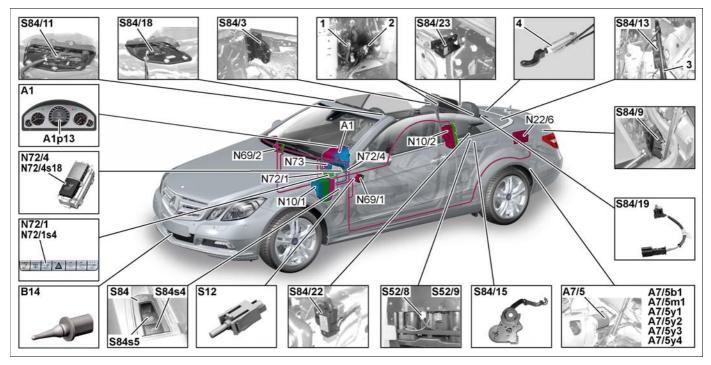

## Model 207.4

P77.30-2595-79

| 1      | Soft top bow hydraulic cylinder                       | N72/1s4  | Rear head restraint button (up to 31.05.2013, as of  |
|--------|-------------------------------------------------------|----------|------------------------------------------------------|
|        |                                                       |          | 01.06.2013 with transmission 711, 716)               |
| 2      | Soft top actuation hydraulic cylinder                 | N72/4    | Left lower control panel (as of 01.06.2013 with      |
|        |                                                       |          | transmission 722.9, 725)                             |
| 3      | Soft top compartment lid hydraulic cylinder           | N72/4s18 | Rear head restraint button (as of 01.06.2013 with    |
|        |                                                       |          | transmission 722.9, 725)                             |
| 4      | Soft top lock hydraulic cylinder                      | N73      | Electronic ignition switch control unit              |
| A1     | Instrument cluster                                    | S12      | Parking brake indicator switch                       |
| A1p13  | Multifunction display                                 | S52/8    | Left head restraint "down" limit switch              |
| A7/5   | Soft top control hydraulic unit                       | S52/9    | Right head restraint "down" limit switch             |
| A7/5b1 | Temperature sensor                                    | S84      | Soft top control switch                              |
| A7/5m1 | Convertible top control hydraulic unit electric motor | S84s4    | Draft stop and wind deflector button                 |
| A7/5y1 | Solenoid valve 1                                      | S84s5    | Power windows central operating switch               |
| A7/5y2 | Solenoid valve 2                                      | S84/3    | Soft top "open" limit switch                         |
| A7/5y3 | Solenoid valve 3                                      | S84/9    | Variable soft top compartment limit switch           |
| A7/5y4 | Solenoid valve 4                                      | S84/11   | Left soft top "locked" limit switch                  |
| B14    | Outside temperature sensor                            | S84/13   | Soft top compartment cover switch group (open/close) |
| N10/1  | Front SAM control unit with fuse and relay module     | S84/15   | Soft top bow "down/up" limit switch                  |
| N10/2  | Rear SAM control unit with fuse and relay module      | S84/18   | Soft top limit switch in catch position              |
| N22/6  | Rear control unit                                     | S84/19   | Soft top bow "locked" limit switch                   |
| N69/1  | Left front door control unit                          | S84/22   | Soft top compartment cover in catch position limit   |
|        |                                                       |          | switch                                               |
| N69/2  | Right front door control unit                         | S84/23   | Soft top compartment cover "locked" limit switch     |
| N72/1  | Upper control panel control unit                      |          |                                                      |