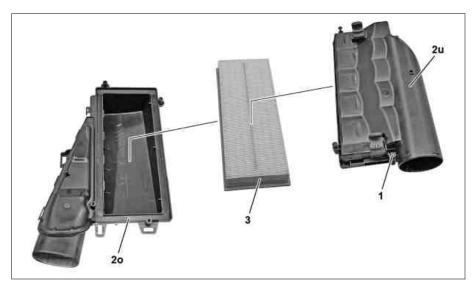

## Shown on engine 157

P09.10-2251-05

| 5 | Loosen bolts (1)                                                | i Bolts (1) remain in housing cover (2u).  |                     |
|---|-----------------------------------------------------------------|--------------------------------------------|---------------------|
| 6 | Remove housing cover (2u) and remove air                        | i Installation: Replace air filter element |                     |
|   | filter element (3)                                              | (3), do not clean.                         |                     |
|   | Clean                                                           |                                            |                     |
| 7 | Clean insides of housing cover (2u) and air filter housing (2o) | Cleaner from package                       | *BR00.45-Z-1028-04A |
| 8 | Install in the reverse order                                    |                                            |                     |