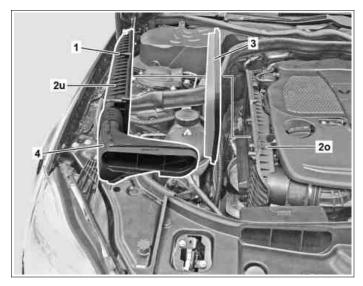

## Shown on engine 276

P09.10-2255-11

| XX        | Remove/install                                                                    |                                                                           |                     |
|-----------|-----------------------------------------------------------------------------------|---------------------------------------------------------------------------|---------------------|
| ⚠ Danger! | <b>Risk of injury</b> to skin and eyes caused by handling hot or glowing objects. | Wear safety gloves, protective clothing and safety glasses, if necessary. | AS00.00-Z-0002-01A  |
| (1)       | Notes on avoiding damage through contamination and foreign objects                |                                                                           | AH00.00-P-5000-01A  |
| 1         | Switch off ignition                                                               |                                                                           |                     |
| 2         | Open engine hood                                                                  | Model 166                                                                 | AR88.40-P-1000GQ    |
|           |                                                                                   | Model 207, 212                                                            | AR88.40-P-1000EW    |
|           |                                                                                   | Model 251                                                                 | AR88.40-P-1000RT    |
|           |                                                                                   | Model 172, 204, 218, 216, 221                                             |                     |
| 3.1       | Remove both air filter housings (2o)                                              | Engine 157, 278                                                           |                     |
|           |                                                                                   | Place air filter housing (2o) onto padded                                 |                     |
|           |                                                                                   | base. Damage can otherwise occur.                                         |                     |
| 3.2       | Remove air filter housing (2o).                                                   | Model 166, 251 with engine 276                                            |                     |
|           |                                                                                   | Place air filter housing (20) onto padded                                 |                     |
|           |                                                                                   | base. Damage can otherwise occur.                                         |                     |
|           |                                                                                   | Nm                                                                        | *BA09.10-P-1001-01M |
|           |                                                                                   | Nm                                                                        | *BA09.10-P-1002-01M |

| 5 | Loosen bolts (1)                                                | i Bolts (1) remain in housing cover (2u).  |                     |
|---|-----------------------------------------------------------------|--------------------------------------------|---------------------|
| 6 | Remove housing cover (2u) and remove air                        | i Installation: Replace air filter element |                     |
|   | filter element (3)                                              | (3), do not clean.                         |                     |
|   | Clean                                                           |                                            |                     |
| 7 | Clean insides of housing cover (2u) and air filter housing (2o) | Cleaner from package                       | *BR00.45-Z-1028-04A |
| 8 | Install in the reverse order                                    |                                            |                     |