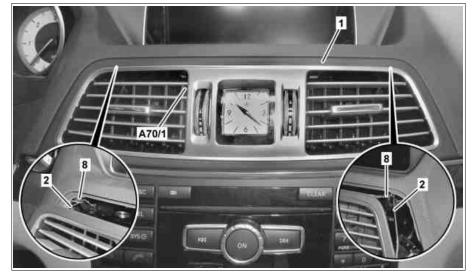

# Shown on model 207 up to model year 2014

- 1 Center air vent
- 2 Extraction hook

- 3 Electrical connector4 Electrical connector
- 5 Catch hook

- Center air vent
  Extraction hook
- 8 Spring
- A70/1 Analog clock

#### 6 Electrical connector A70/1 Analog clock

| XX  | Remove/install                                                                                                                                         |                                                                                                                                                 |                   |
|-----|--------------------------------------------------------------------------------------------------------------------------------------------------------|-------------------------------------------------------------------------------------------------------------------------------------------------|-------------------|
| 1   | Insert extraction hooks (2) with tip pointing<br>upwards as shown into openings in upper<br>area of center air vent (1) and release catch<br>hooks (5) | i Removal: Swiveling releases catch hooks (5).                                                                                                  |                   |
|     |                                                                                                                                                        | S Extraction hook                                                                                                                               | *140589023300     |
| 2   | Pull center air vent (1) out of instrument<br>panel until electrical connectors (3, 4) are<br>accessible                                               | i Removal: On vehicles as of model year<br>2014 it may be necessary to press down<br>spring (8) with description hooks (2).<br>description hook | *140589023300     |
| 3.1 | Disconnect electrical connectors (3, 4) and remove center air vent (1)                                                                                 | MODEL 207<br>up to model year 2014                                                                                                              |                   |
| 3.2 | Disconnect electrical connectors (3, 6) and remove center air vent (1)                                                                                 | MODEL 207<br>as of model year 2014                                                                                                              |                   |
| 4   | Remove analog clock (A70/1)                                                                                                                            | MODEL 207<br>as of model year 2014<br>When replacing center air vent (1).                                                                       |                   |
|     |                                                                                                                                                        |                                                                                                                                                 | AR54.30-P-1000ECM |
| 5   | Install in the reverse order                                                                                                                           |                                                                                                                                                 |                   |