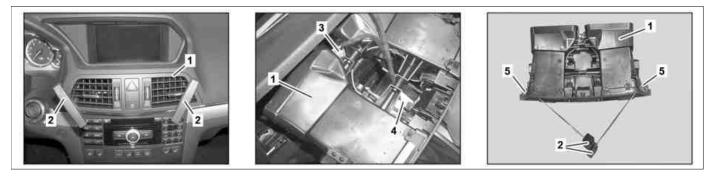

# Shown on model 207 up to model year 2014

- 1 Center air vent
- 2 Extraction hook

- 3 Electrical connector4 Electrical connector
- 5 Catch hook

- Center air vent
  Extraction hook
- 8 Spring
- A70/1 Analog clock

### 1 3 Center air vent