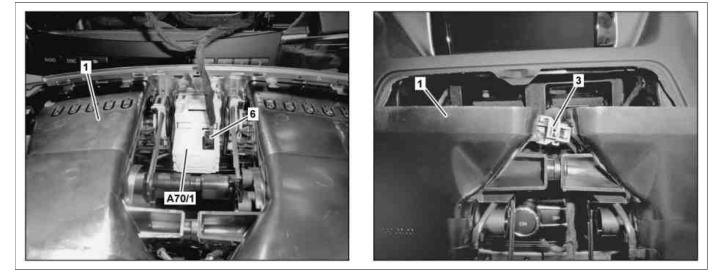

# Shown on model 207 up to model year 2014

- 1 Center air vent
- 2 Extraction hook

- 3 Electrical connector4 Electrical connector
- 5 Catch hook

- Center air vent
  Extraction hook
- 8 Spring
- A70/1 Analog clock

## Electrical connector

#### 6 Electrical connector A70/1 Analog clock

| XX  | Remove/install                                                                                                                                         |                                                                                                                                                 |                   |
|-----|--------------------------------------------------------------------------------------------------------------------------------------------------------|-------------------------------------------------------------------------------------------------------------------------------------------------|-------------------|
| 1   | Insert extraction hooks (2) with tip pointing<br>upwards as shown into openings in upper<br>area of center air vent (1) and release catch<br>hooks (5) | i Removal: Swiveling releases catch hooks (5).                                                                                                  |                   |
|     |                                                                                                                                                        | S Extraction hook                                                                                                                               | *140589023300     |
| 2   | Pull center air vent (1) out of instrument<br>panel until electrical connectors (3, 4) are<br>accessible                                               | i Removal: On vehicles as of model year<br>2014 it may be necessary to press down<br>spring (8) with description hooks (2).<br>description hook | *140589023300     |
| 3.1 | Disconnect electrical connectors (3, 4) and remove center air vent (1)                                                                                 | MODEL 207<br>up to model year 2014                                                                                                              |                   |
| 3.2 | Disconnect electrical connectors (3, 6) and remove center air vent (1)                                                                                 | MODEL 207<br>as of model year 2014                                                                                                              |                   |
| 4   | Remove analog clock (A70/1)                                                                                                                            | MODEL 207<br>as of model year 2014<br>When replacing center air vent (1).                                                                       |                   |
|     |                                                                                                                                                        |                                                                                                                                                 | AR54.30-P-1000ECM |
| 5   | Install in the reverse order                                                                                                                           |                                                                                                                                                 |                   |