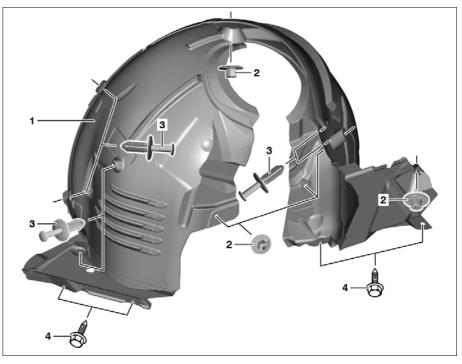

## Shown on model 218

- 1 Fender liner
- 2 Nuts
- 3 Expansion clips
- 4 Bolts

P88.10-2267-06

| 汉 采       | Remove/install                                                                                            |                                                                                                                                                       |                    |
|-----------|-----------------------------------------------------------------------------------------------------------|-------------------------------------------------------------------------------------------------------------------------------------------------------|--------------------|
| ⚠ Danger! | <b>Risk of death</b> caused by vehicle slipping or toppling off of the lifting platform.                  | Align vehicle between vehicle lift columns and position the four support plates at the vehicle lift support points specified by vehicle manufacturer. | AS00.00-Z-0010-01A |
| 1         | Raise vehicle with vehicle lift                                                                           |                                                                                                                                                       |                    |
| 2         | Remove expansion clips (3)                                                                                |                                                                                                                                                       |                    |
| 3         | Remove screws/bolts (4)                                                                                   |                                                                                                                                                       |                    |
| 4         | Unscrew nuts (2)                                                                                          |                                                                                                                                                       |                    |
| 5         | Pull outer edge of fender liner (1) toward inside out of fender edge and remove fender liner (1) downward |                                                                                                                                                       |                    |
| 6         | Install in the reverse order                                                                              |                                                                                                                                                       |                    |