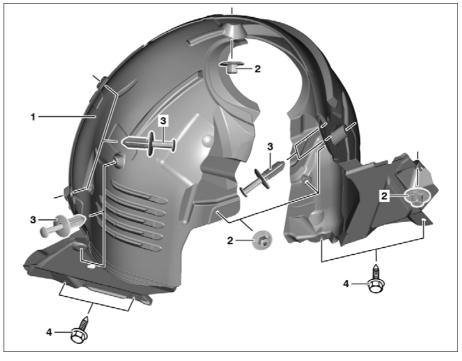

## MODEL 207, 212, 218

## Shown on model 218

- 1 Fender liner
- 2 Nuts
- 3 Expansion clips
- 4 Bolts

P88.10-2267-06

| XX         | Remove/install                                                                                                  |                                                                                                                                                                |                    |
|------------|-----------------------------------------------------------------------------------------------------------------|----------------------------------------------------------------------------------------------------------------------------------------------------------------|--------------------|
| ⚠ Danger ! | <b>Risk of death</b> caused by vehicle slipping or toppling off of the lifting platform.                        | Align vehicle between vehicle lift columns and<br>position the four support plates at the vehicle<br>lift support points specified by vehicle<br>manufacturer. | AS00.00-Z-0010-01A |
| 1          | Raise vehicle with vehicle lift                                                                                 |                                                                                                                                                                |                    |
| 2          | Remove expansion clips (3)                                                                                      |                                                                                                                                                                |                    |
| 3          | Remove screws/bolts (4)                                                                                         |                                                                                                                                                                |                    |
| 4          | Unscrew nuts (2)                                                                                                |                                                                                                                                                                |                    |
| 5          | Pull outer edge of fender liner (1) toward<br>inside out of fender edge and remove fender<br>liner (1) downward |                                                                                                                                                                |                    |
| 6          | Install in the reverse order                                                                                    |                                                                                                                                                                |                    |